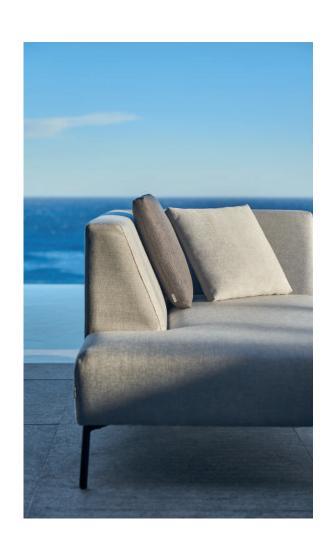

# Coast

COLLECTION SHEET

Looking for a one-fits-all outdoor set? Go for Coast. Classic end seat or modern chaise longue, thanks to its modular design, this collection guarantees endless combination possibilities. Effortlessly chic in a small set-up or invitingly spacious on a loftier terrace: Coast suits every location. Maintenance-friendly and durable thanks to its waterproof fabric, elegant and light thanks to its knock-down legs.

#### MATERIALS & COLOURS

frame: pca | finishing: laminated fabric (FDF)