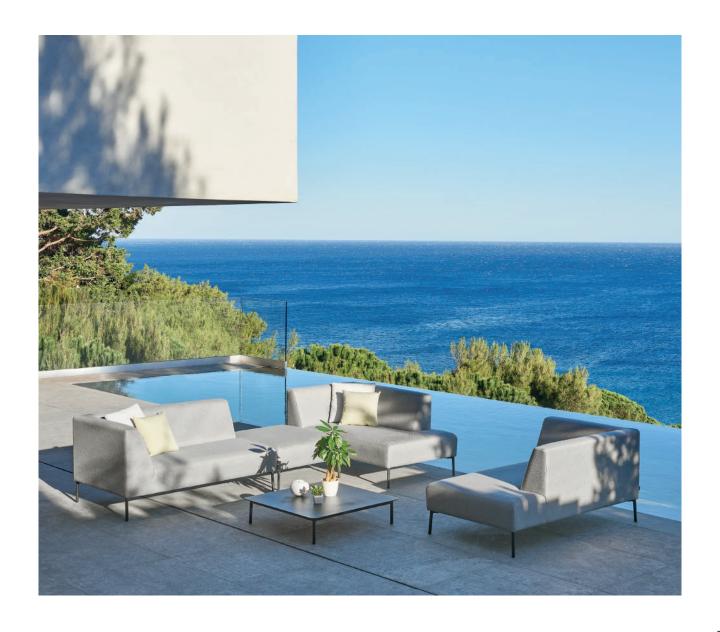

# Coast

COLLECTION SHEET

Looking for a one-fits-all outdoor set? Go for Coast. Classic end seat or modern chaise longue, thanks to its modular design, this collection guarantees endless combination possibilities. Effortlessly chic in a small set-up or invitingly spacious on a loftier terrace: Coast suits every location. Maintenance-friendly and durable thanks to its waterproof fabric, elegant and light thanks to its knock-down legs.

# collection overview

lounge chair

corner seat

small middle seat

coffee table Z

left corner double end seat

right corner double end seat

large footrest