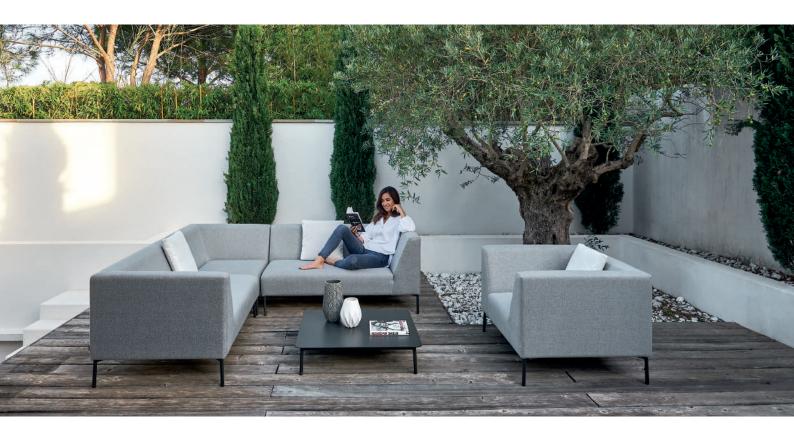

# Coast

COLLECTION SHEET

Looking for a one-fits-all outdoor set? Go for Coast. Classic end seat or modern chaise longue, thanks to its modular design, this collection guarantees endless combination possibilities. Effortlessly chic in a small set-up or invitingly spacious on a loftier terrace: Coast suits every location. Maintenance-friendly and durable thanks to its waterproof fabric, elegant and light thanks to its knock-down legs.

# collection overview

lounge chair

corner seat

small middle seat

coffee table Z

left corner double end seat

right corner double end seat

large footrest