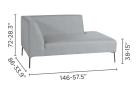

### **DIPHANO**



# Coast

COLLECTION SHEET





Looking for a one-fits-all outdoor set? Go for Coast. Classic end seat or modern chaise longue, thanks to its modular design, this collection guarantees endless combination possibilities. Effortlessly chic in a small set-up or invitingly spacious on a loftier terrace: Coast suits every location. Maintenance-friendly and durable thanks to its waterproof fabric, elegant and light thanks to its knock-down legs.







# collection overview

lounge chair



corner seat



small middle seat



coffee table Z



left corner double end seat



right corner double end seat



large footrest



left corner double seat



right corner double seat



medium footrest



## technical information

#### MATERIALS & COLOURS

frame: pca | finishing: laminated fabric (FDF)



#### **OPTIONS**



protective

#### **FEATURES**



modular



connecting device incl.



waterpro



custome

#### FOAM TYPE





### maintenance

#### POWDERCOATED ALUMINIUM

Simply brush away loose dirt, rinse, and clean with a mild, lukewarm soapy solution. Rinse thoroughly and pat dry with a cloth.

#### **FABRICS**

Simply brush away loose dirt. Spray on a cleaning solution of water and mild soap. Use a soft bristle brush to clean and allow cleaning solution to soak into the fabric. Rinse thoroughly until all soap residue is removed and allow to air-dry.