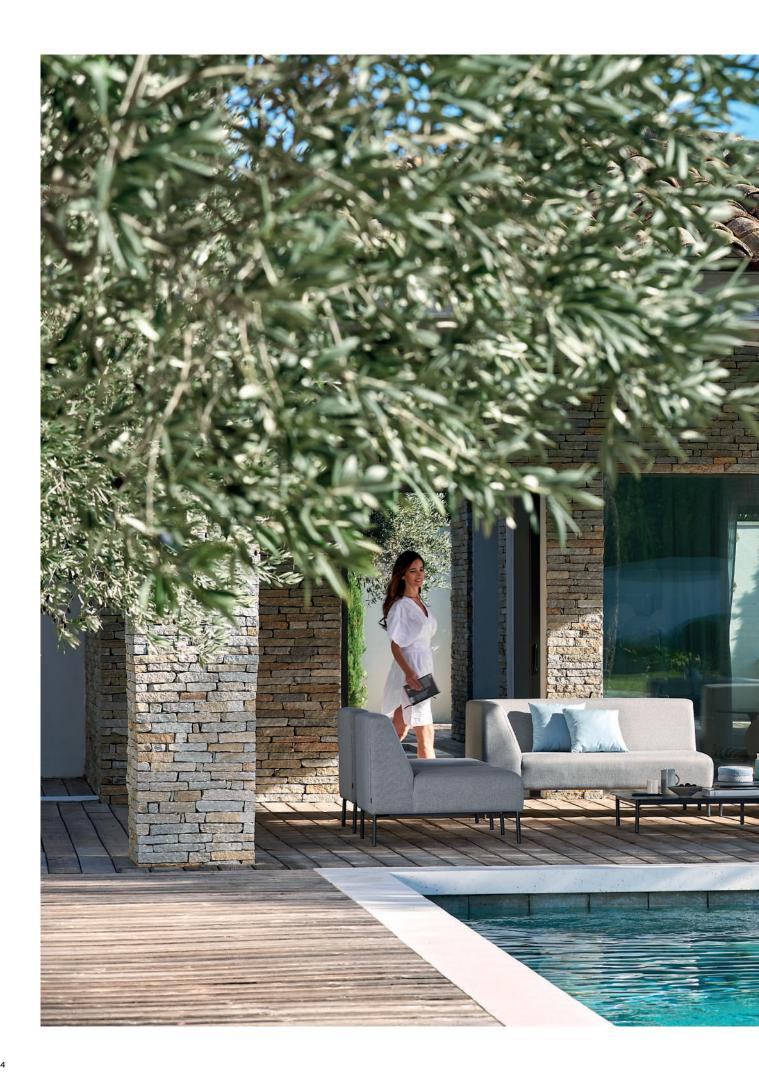

# Coast

COLLECTION SHEET

Looking for a one-fits-all outdoor set? Go for Coast. Classic end seat or modern chaise longue, thanks to its modular design, this collection guarantees endless combination possibilities. Effortlessly chic in a small set-up or invitingly spacious on a loftier terrace: Coast suits every location. Maintenance-friendly and durable thanks to its waterproof fabric, elegant and light thanks to its knock-down legs.

# collection overview

lounge chair

corner seat

small middle seat

coffee table Z

left corner double end seat

right corner double end seat

large footrest