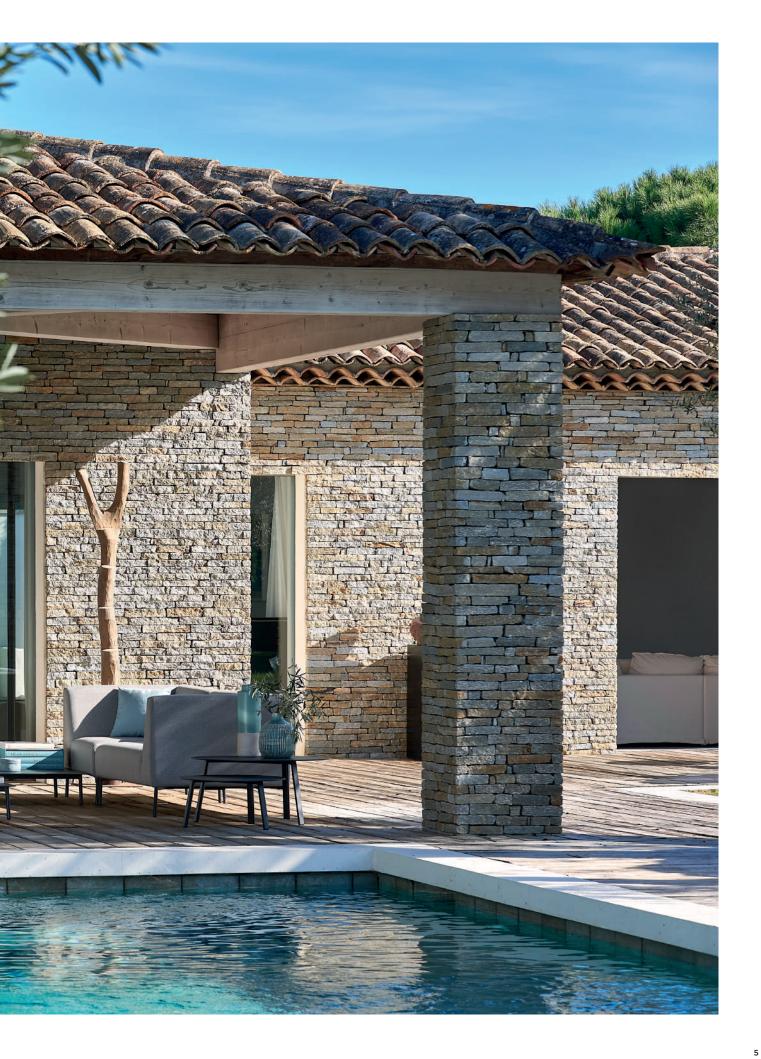

# Coast

COLLECTION SHEET

Looking for a one-fits-all outdoor set? Go for Coast. Classic end seat or modern chaise longue, thanks to its modular design, this collection guarantees endless combination possibilities. Effortlessly chic in a small set-up or invitingly spacious on a loftier terrace: Coast suits every location. Maintenance-friendly and durable thanks to its waterproof fabric, elegant and light thanks to its knock-down legs.

# collection overview

lounge chair

corner seat

small middle seat

coffee table Z

left corner double end seat

right corner double end seat

large footrest