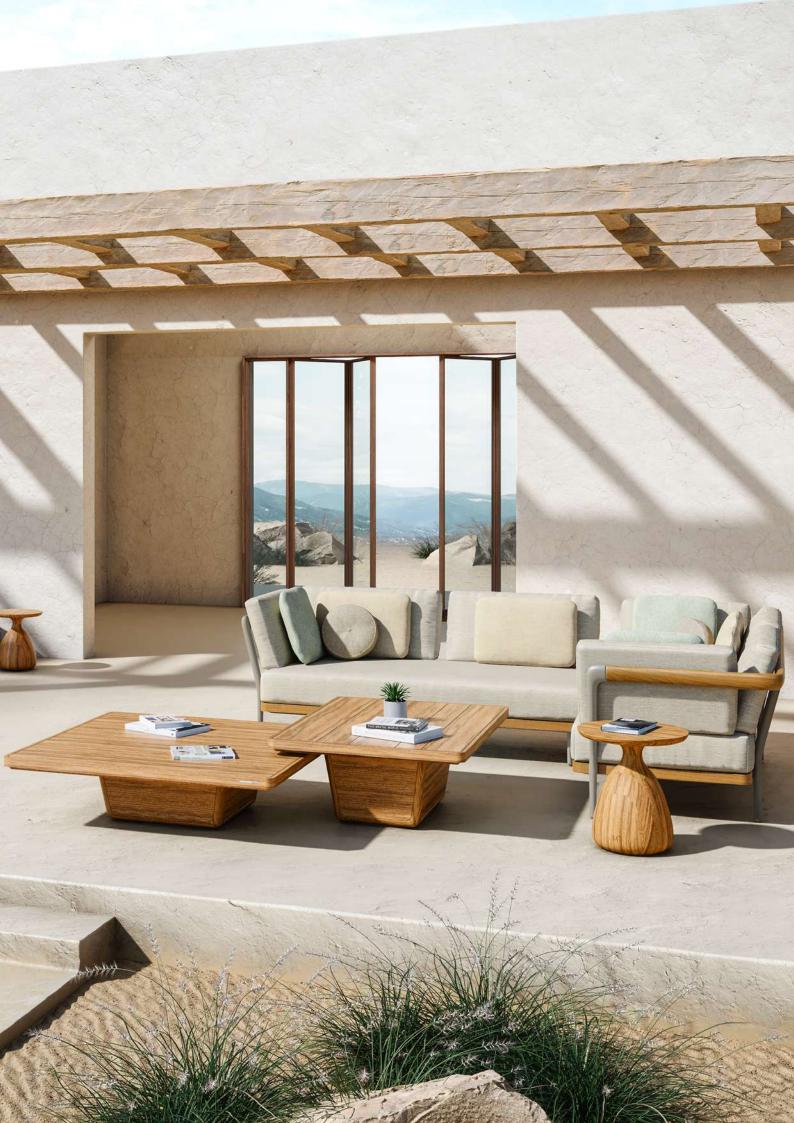

## Designed by Matthew Townsend

Cobi is a piece by American designer Matthew Townsend, who sought to create a new range of coffee tables that would complement several of Manutti's already existing furniture collections. A true example of craftmanship, Cobi is beautiful in its standard Brushed Teak or Teak Scuro finish, but also allows for creative and unique combinations with ceramic inlays.

## **Collection overview**

Coffee table 113×79×37h

Coffee table 79×79×37h

Coffee table 113×113×30h

Coffee table 79×79×30h