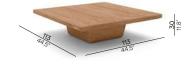

## **Collection overview**

Coffee table 113×79×37h

Coffee table 79×79×37h

Coffee table 113×113×30h

Coffee table 79×79×30h