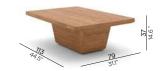

## **Collection overview**

Coffee table 113×79×37h

Coffee table 79×79×37h

Coffee table 113×113×30h

Coffee table 79×79×30h

#### **Table heights**

± 25cm ± 9.8" ± 13.8" A S