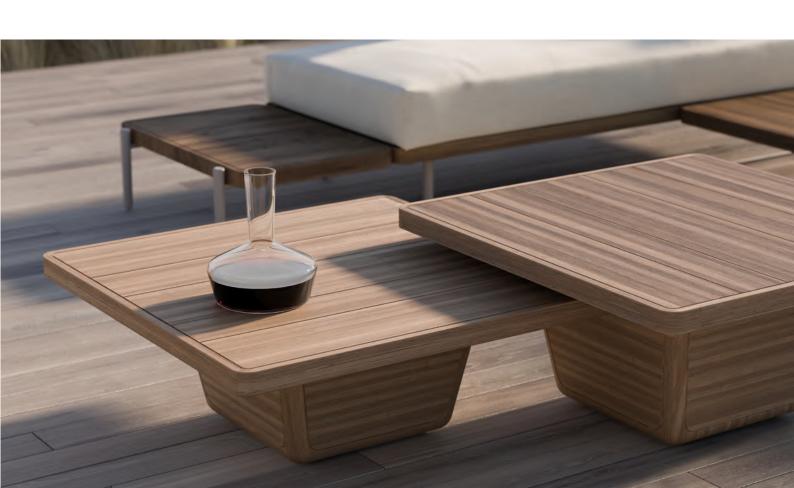

## Designed by Matthew Townsend

Cobi is a piece by American designer Matthew Townsend, who sought to create a new range of coffee tables that would complement several of Manutti's already existing furniture collections. A true example of craftmanship, Cobi is beautiful in its standard Brushed Teak or Teak Scuro finish, but also allows for creative and unique combinations with ceramic inlays.

## **Collection overview**

Coffee table 113×79×37h

Coffee table 79×79×37h

Coffee table 113×113×30h

Coffee table 79×79×30h