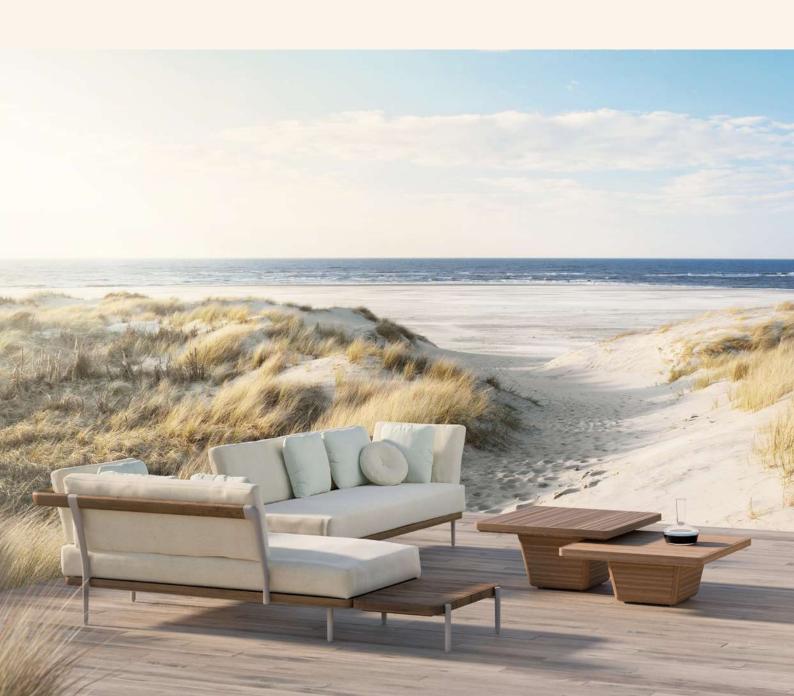

# Cobi

outdoor luxury Manutti\*

## Designed by Matthew Townsend

Cobi is a piece by American designer Matthew Townsend, who sought to create a new range of coffee tables that would complement several of Manutti's already existing furniture collections. A true example of craftmanship, Cobi is beautiful in its standard Brushed Teak or Teak Scuro finish, but also allows for creative and unique combinations with ceramic inlays.

## **Collection overview**

Coffee table 113×79×37h

Coffee table 79×79×37h

Coffee table 113×113×30h

Coffee table 79×79×30h