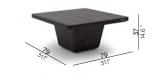

## **Collection overview**

Coffee table 113×79×37h

Coffee table 79×79×37h

Coffee table 113×113×30h

Coffee table 79×79×30h

#### **Table heights**

± 25cm ± 9.8" ± 13.8" A S