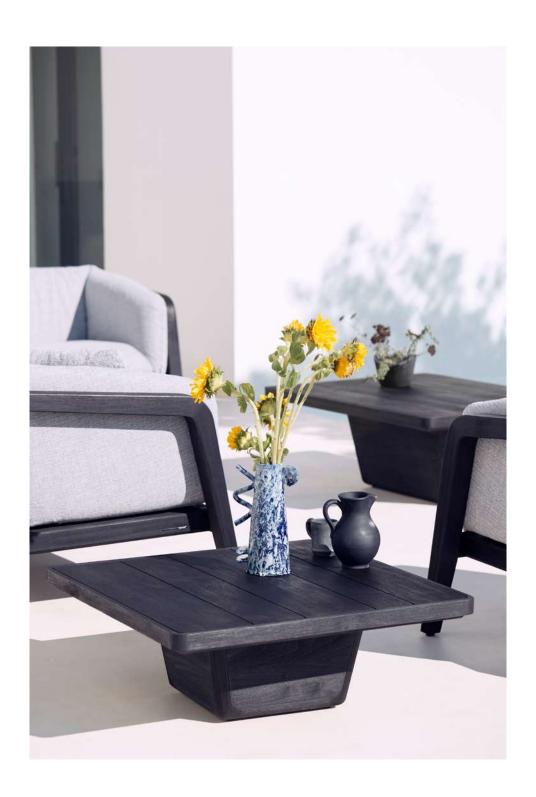

## Designed by Matthew Townsend

Cobi is a piece by American designer Matthew Townsend, who sought to create a new range of coffee tables that would complement several of Manutti's already existing furniture collections. A true example of craftmanship, Cobi is beautiful in its standard Brushed Teak or Teak Scuro finish, but also allows for creative and unique combinations with ceramic inlays.

#### **Table**

Base - Top teak - teak

HFTB 2H36 HFTS 2H37 teak teak teak teak brushed brushed scuro scuro