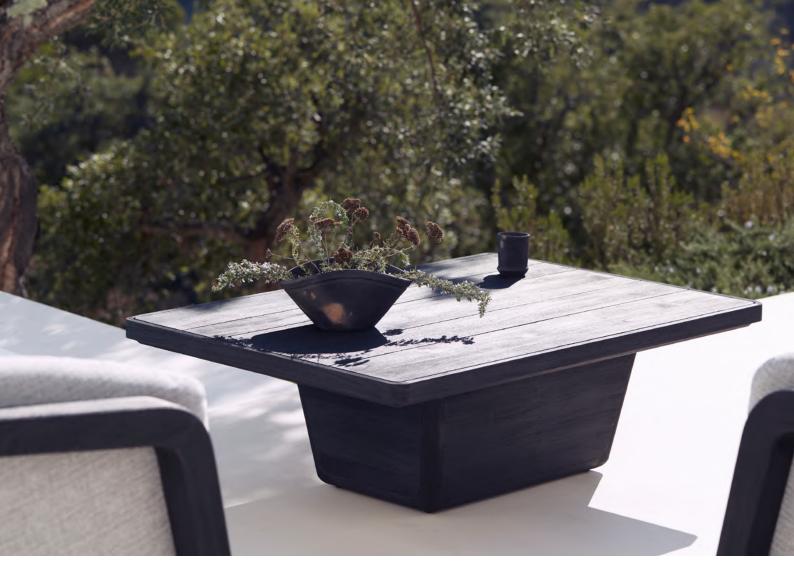

## Designed by Matthew Townsend

Cobi is a piece by American designer Matthew Townsend, who sought to create a new range of coffee tables that would complement several of Manutti's already existing furniture collections. A true example of craftmanship, Cobi is beautiful in its standard Brushed Teak or Teak Scuro finish, but also allows for creative and unique combinations with ceramic inlays.

#### **Table**

Base - Top teak - teak

HFTB 2H36 HFTS 2H37 teak teak teak teak brushed brushed scuro scuro