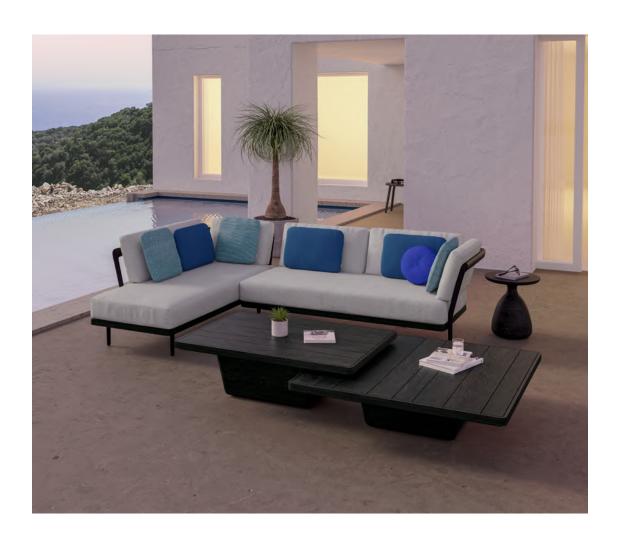

## Designed by Matthew Townsend

Cobi is a piece by American designer Matthew Townsend, who sought to create a new range of coffee tables that would complement several of Manutti's already existing furniture collections. A true example of craftmanship, Cobi is beautiful in its standard Brushed Teak or Teak Scuro finish, but also allows for creative and unique combinations with ceramic inlays.

## **Collection overview**

Coffee table 113×79×37h

Coffee table 79×79×37h

Coffee table 113×113×30h

Coffee table 79×79×30h