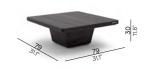

## **Collection overview**

Coffee table 113×79×37h

Coffee table 79×79×37h

Coffee table 113×113×30h

Coffee table 79×79×30h