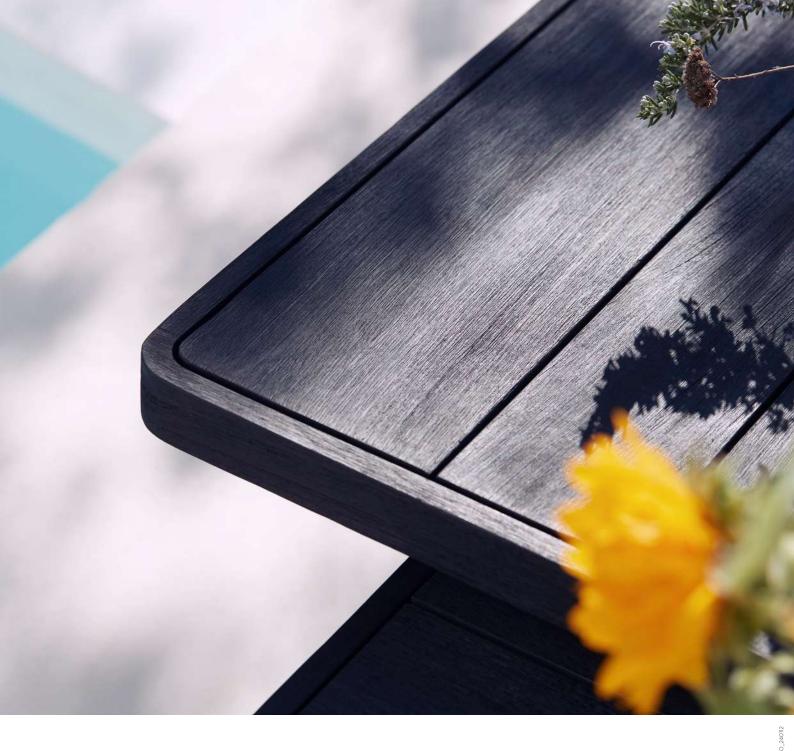

## Designed by Matthew Townsend

Cobi is a piece by American designer Matthew Townsend, who sought to create a new range of coffee tables that would complement several of Manutti's already existing furniture collections. A true example of craftmanship, Cobi is beautiful in its standard Brushed Teak or Teak Scuro finish, but also allows for creative and unique combinations with ceramic inlays.

#### **Table**

Base - Top teak - teak

HFTB 2H36 HFTS 2H37 teak teak teak teak brushed brushed scuro scuro