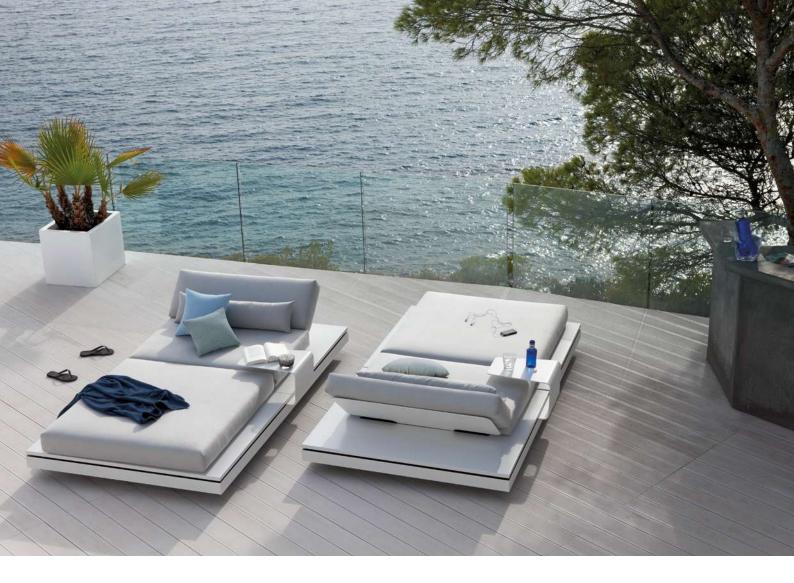

## Designed by Gerd Couckhuyt 🔌

With its inviting form and fascinating design, the Elements seating island is a sight for sore eyes. This ultra-modular and movable seating sofa set allows for endless arrangement options, due to the changeable back positions. A slender strip of illuminating LED lights gives Elements a floating impression. Subdued colours are combined with the durability of Quaryl®, developed by Villeroy & Boch. Elements was awarded a Red Dot Award in 2014.

#### Sofa sets

Discover endless possibilities at manutti.com