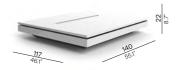

### Modular

Left end seat - Quaryl<sup>®</sup> LED FUR0000314 / SUR0000630

Right end seat - Quaryl®

Corner seat - Quaryl<sup>®</sup> LED FUR0000316 / SUR0000632

Large middle seat - Quaryl® LED FUR0000317 / \*\*\*\* FUR0000633