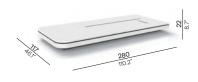

### Modular

Left end seat - Quaryl<sup>®</sup> LED FUR0000314 / SUR0000630

Right end seat - Quaryl®

Corner seat - Quaryl<sup>®</sup> LED FUR0000316 / SUR0000632

Large middle seat - Quaryl® LED FUR0000317 / \*\*\*\* FUR0000633

Coffee table - Quaryl<sup>®</sup> LED FUR0000318/

Footstool - 60

FUR0000319

Trolley

FUR0000321