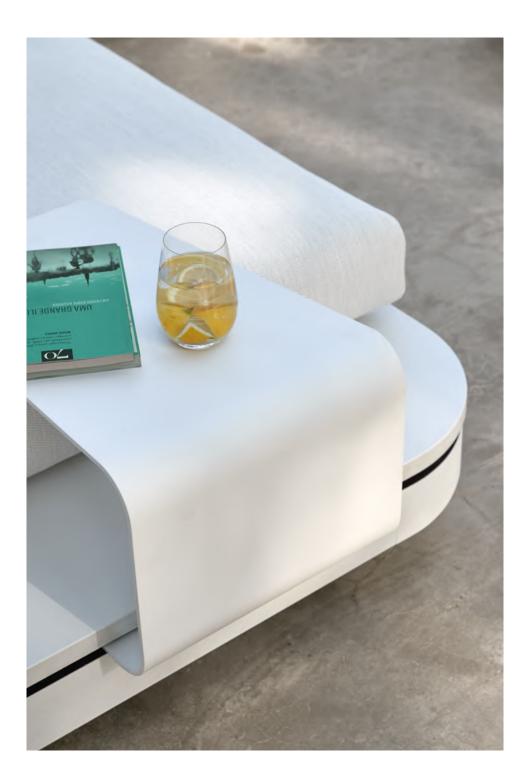

## Designed by Gerd Couckhuyt 🔌

With its inviting form and fascinating design, the Elements seating island is a sight for sore eyes. This ultra-modular and movable seating sofa set allows for endless arrangement options, due to the changeable back positions. A slender strip of illuminating LED lights gives Elements a floating impression. Subdued colours are combined with the durability of Quaryl®, developed by Villeroy & Boch. Elements was awarded a Red Dot Award in 2014.

Coffee table - Quaryl<sup>®</sup> LED FUR0000318/

Footstool - 60

FUR0000319

Trolley

FUR0000321