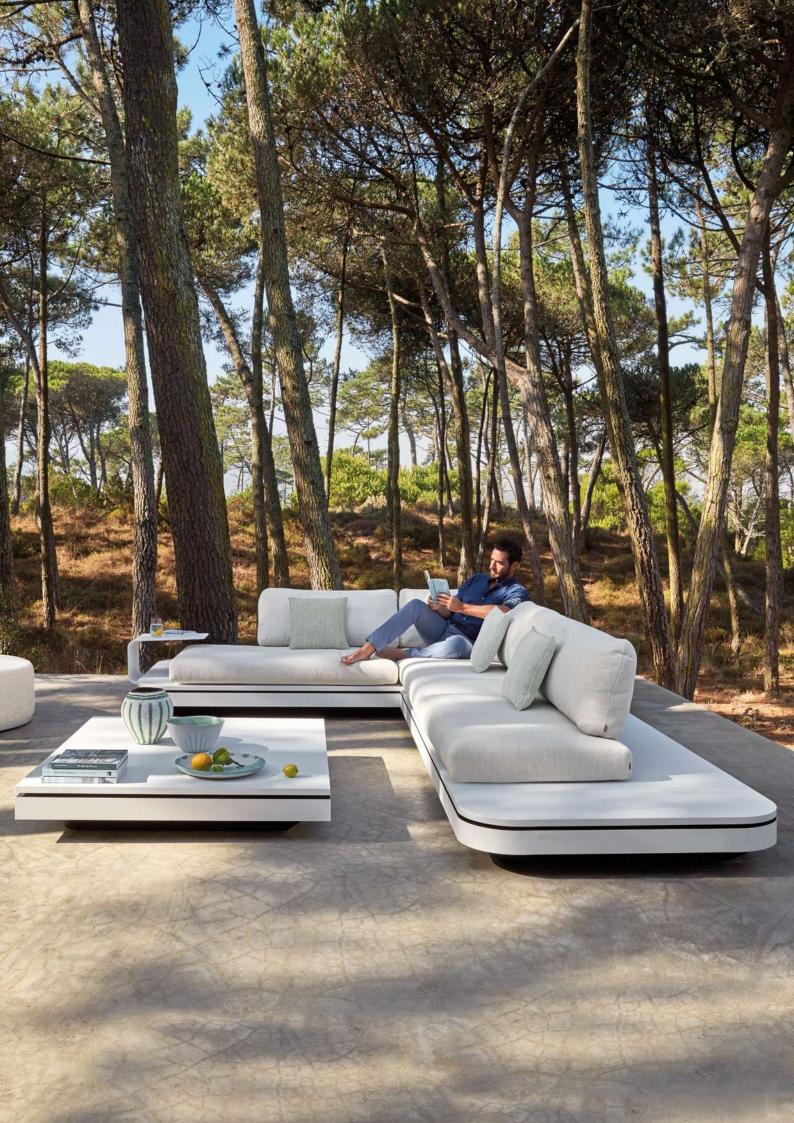

## Designed by Gerd Couckhuyt 🔌

With its inviting form and fascinating design, the Elements seating island is a sight for sore eyes. This ultra-modular and movable seating sofa set allows for endless arrangement options, due to the changeable back positions. A slender strip of illuminating LED lights gives Elements a floating impression. Subdued colours are combined with the durability of Quaryl®, developed by Villeroy & Boch. Elements was awarded a Red Dot Award in 2014.

### Modular

Left end seat - Quaryl<sup>®</sup> LED FUR0000314 / SUR0000630

Right end seat - Quaryl®

Corner seat - Quaryl<sup>®</sup> LED FUR0000316 / SUR0000632

Large middle seat - Quaryl® LED FUR0000317 / \*\*\*\* FUR0000633

Coffee table - Quaryl<sup>®</sup> LED FUR0000318/

Footstool - 60

FUR0000319

Trolley

FUR0000321

#### Sofa sets

Discover endless possibilities at manutti.com