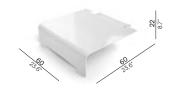

Coffee table - Quaryl<sup>®</sup> LED FUR0000318/

Footstool - 60

FUR0000319

Trolley

FUR0000321