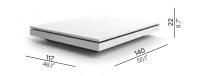

### Modular

Left end seat - Quaryl<sup>®</sup> LED FUR0000314 / SUR0000630

Right end seat - Quaryl®

Corner seat - Quaryl<sup>®</sup> LED FUR0000316 / SUR0000632

Large middle seat - Quaryl® LED FUR0000317 / \*\*\*\* FUR0000633