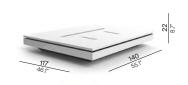

### Modular

Left end seat - Quaryl<sup>®</sup> LED FUR0000314 / SUR0000630

Right end seat - Quaryl®

Corner seat - Quaryl<sup>®</sup> LED FUR0000316 / SUR0000632

Large middle seat - Quaryl® LED FUR0000317 / \*\*\*\* FUR0000633