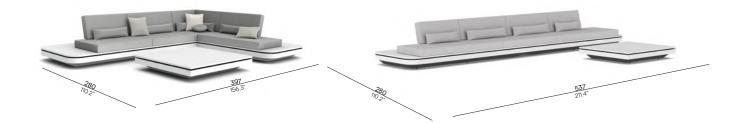

## Designed by Gerd Couckhuyt 🔌

With its inviting form and fascinating design, the Elements seating island is a sight for sore eyes. This ultra-modular and movable seating sofa set allows for endless arrangement options, due to the changeable back positions. A slender strip of illuminating LED lights gives Elements a floating impression. Subdued colours are combined with the durability of Quaryl®, developed by Villeroy & Boch. Elements was awarded a Red Dot Award in 2014.

### Modular

Left end seat - Quaryl<sup>®</sup> LED FUR0000314 / SUR0000630

Right end seat - Quaryl®

Corner seat - Quaryl<sup>®</sup> LED FUR0000316 / SUR0000632

Large middle seat - Quaryl® LED FUR0000317 / \*\*\*\* FUR0000633

Coffee table - Quaryl<sup>®</sup> LED FUR0000318/

Footstool - 60

FUR0000319

Trolley

FUR0000321

#### Sofa sets

Discover endless possibilities at manutti.com