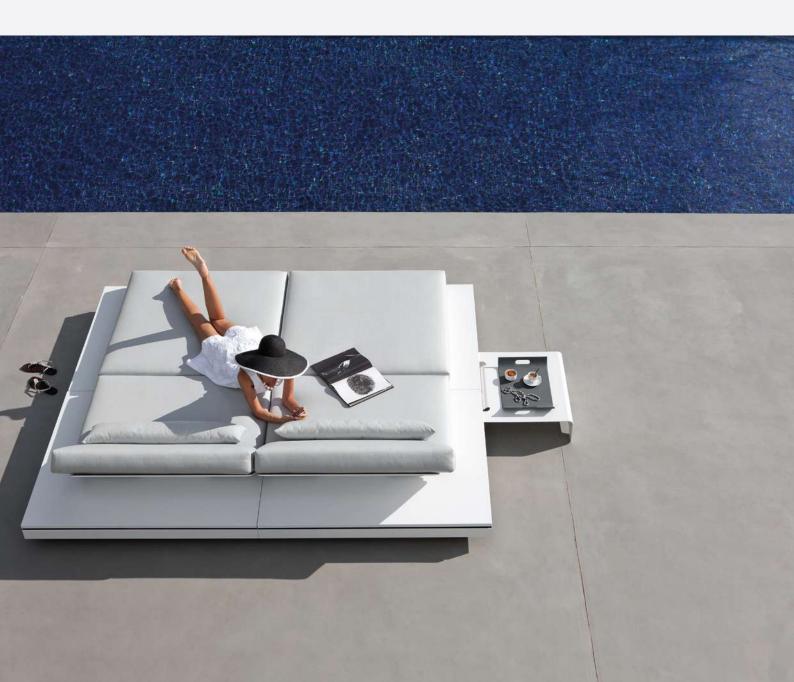

## Designed by Gerd Couckhuyt 🔌

With its inviting form and fascinating design, the Elements seating island is a sight for sore eyes. This ultra-modular and movable seating sofa set allows for endless arrangement options, due to the changeable back positions. A slender strip of illuminating LED lights gives Elements a floating impression. Subdued colours are combined with the durability of Quaryl®, developed by Villeroy & Boch. Elements was awarded a Red Dot Award in 2014.

### Modular

Left end seat - Quaryl<sup>®</sup> LED FUR0000314 / SUR0000630

Right end seat - Quaryl®

Corner seat - Quaryl<sup>®</sup> LED FUR0000316 / SUR0000632

Large middle seat - Quaryl® LED FUR0000317 / \*\*\*\* FUR0000633

Coffee table - Quaryl<sup>®</sup> LED FUR0000318/

Footstool - 60

FUR0000319

Trolley

FUR0000321

#### Sofa sets

Discover endless possibilities at manutti.com