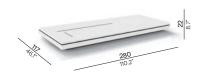

### Modular

Left end seat - Quaryl<sup>®</sup> LED FUR0000314 / SUR0000630

Right end seat - Quaryl®

Corner seat - Quaryl<sup>®</sup> LED FUR0000316 / SUR0000632

Large middle seat - Quaryl® LED FUR0000317 / \*\*\*\* FUR0000633

Coffee table - Quaryl<sup>®</sup> LED FUR0000318/

Footstool - 60

FUR0000319

Trolley

FUR0000321