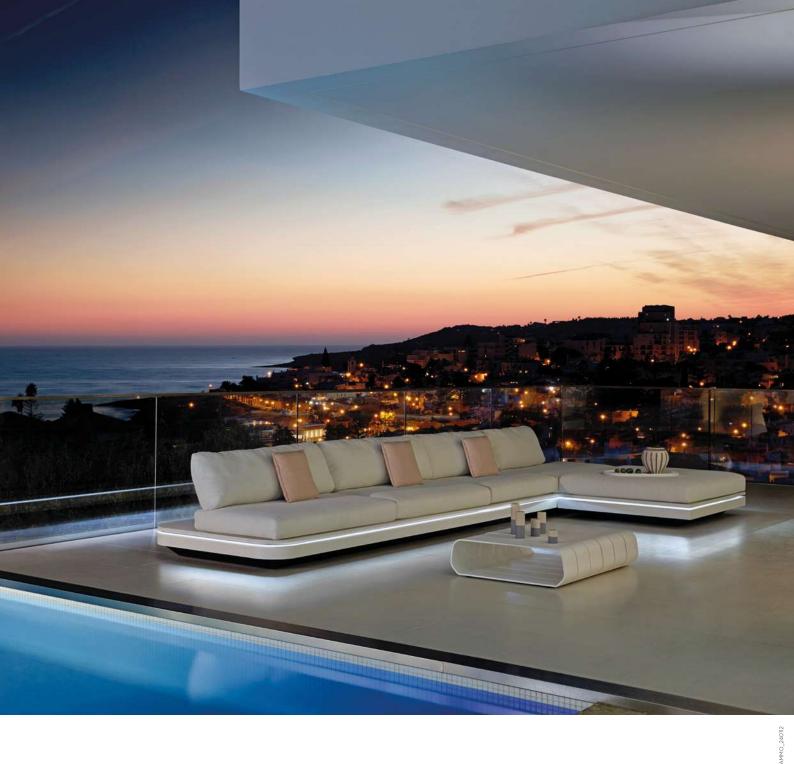

## Designed by Gerd Couckhuyt 🔌

With its inviting form and fascinating design, the Elements seating island is a sight for sore eyes. This ultra-modular and movable seating sofa set allows for endless arrangement options, due to the changeable back positions. A slender strip of illuminating LED lights gives Elements a floating impression. Subdued colours are combined with the durability of Quaryl®, developed by Villeroy & Boch. Elements was awarded a Red Dot Award in 2014.