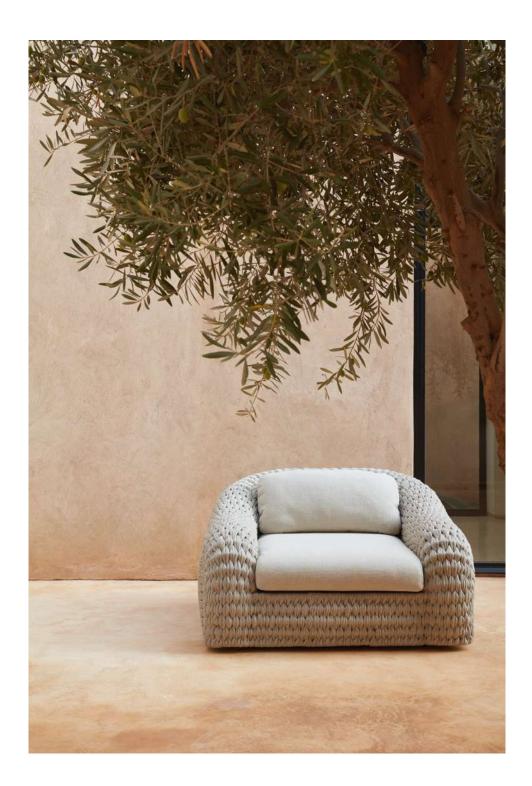

## Designed by Stephane De Winter

Timeless in style, Kobo is a marvel of technical complexity. Its secret? A structure made entirely of hand-woven rope around a welded aluminium frame. The curved lines of the armchair and full-length sofa are combined with deep, plush seating for an extreme comfort.