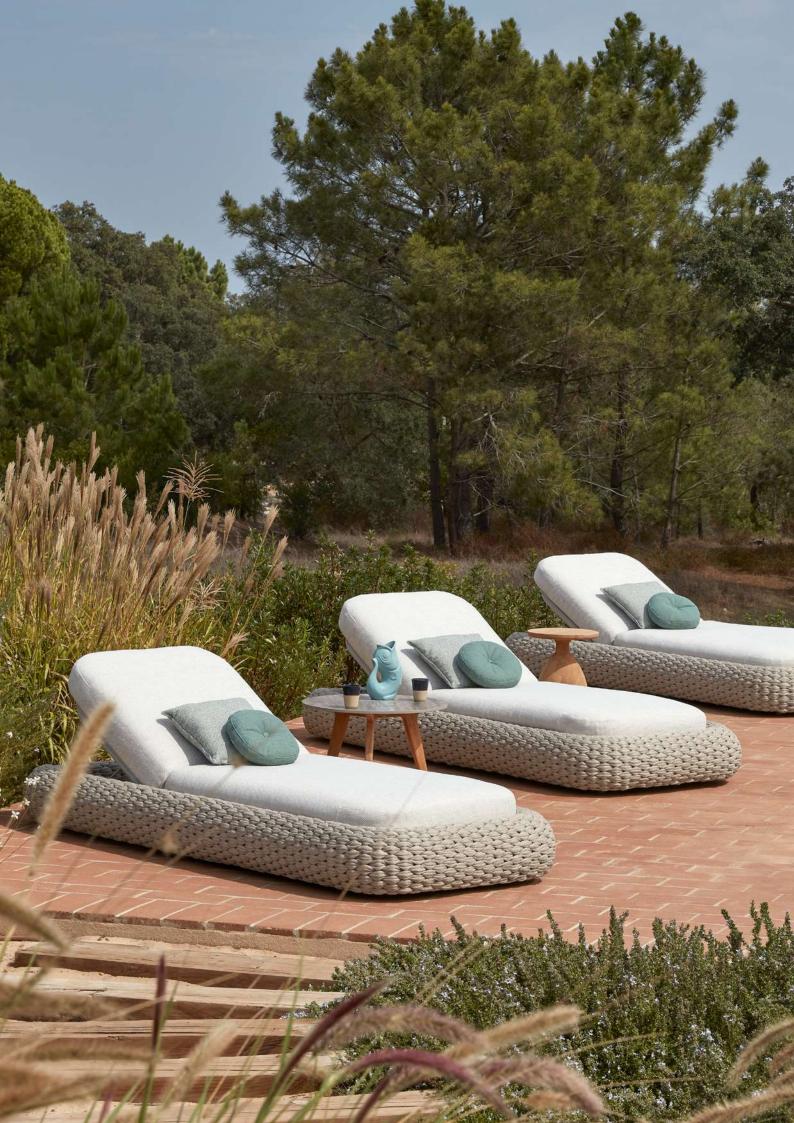

# **Collection overview**

Lounge chair

**3-seater sofa** FUR0000175

Sun lounger