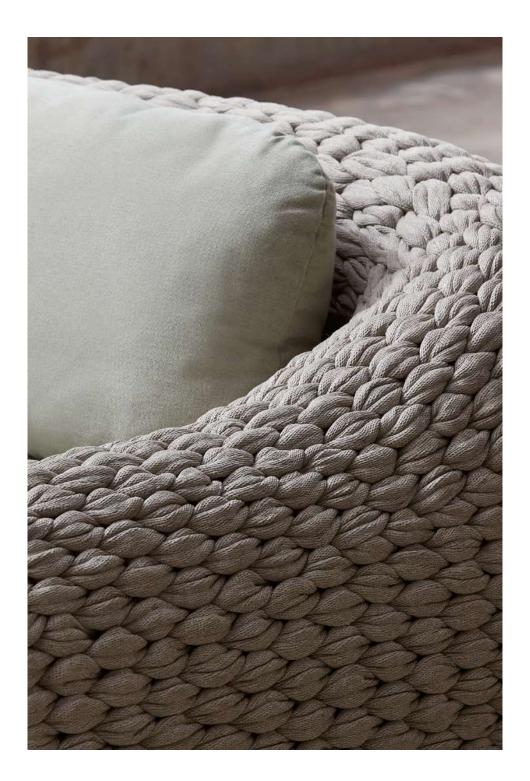

## Designed by Stephane De Winter

Timeless in style, Kobo is a marvel of technical complexity. Its secret? A structure made entirely of hand-woven rope around a welded aluminium frame. The curved lines of the armchair and full-length sofa are combined with deep, plush seating for an extreme comfort.

#### Frame - finishing

4R03 anthracite 45mm 4R04 pepper

45mm

Features

velcro to keep seat cushions in place