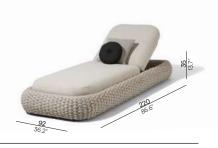

# **Collection overview**

Lounge chair

**3-seater sofa** FUR0000175

Sun lounger