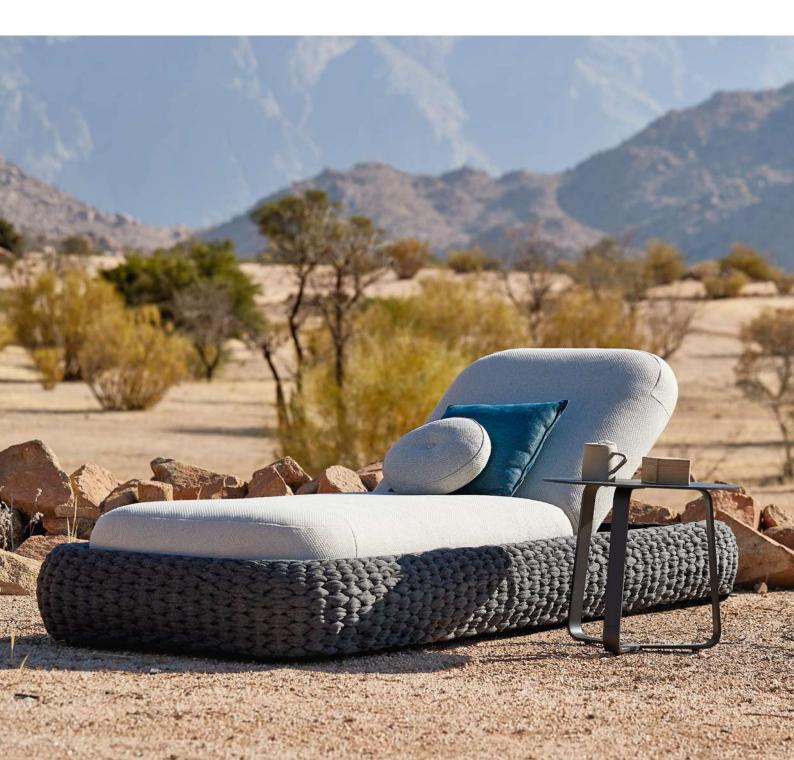

## Designed by Stephane De Winter

Timeless in style, Kobo is a marvel of technical complexity. Its secret? A structure made entirely of hand-woven rope around a welded aluminium frame. The curved lines of the armchair and full-length sofa are combined with deep, plush seating for an extreme comfort.

# **Collection overview**

Lounge chair

**3-seater sofa** FUR0000175

Sun lounger