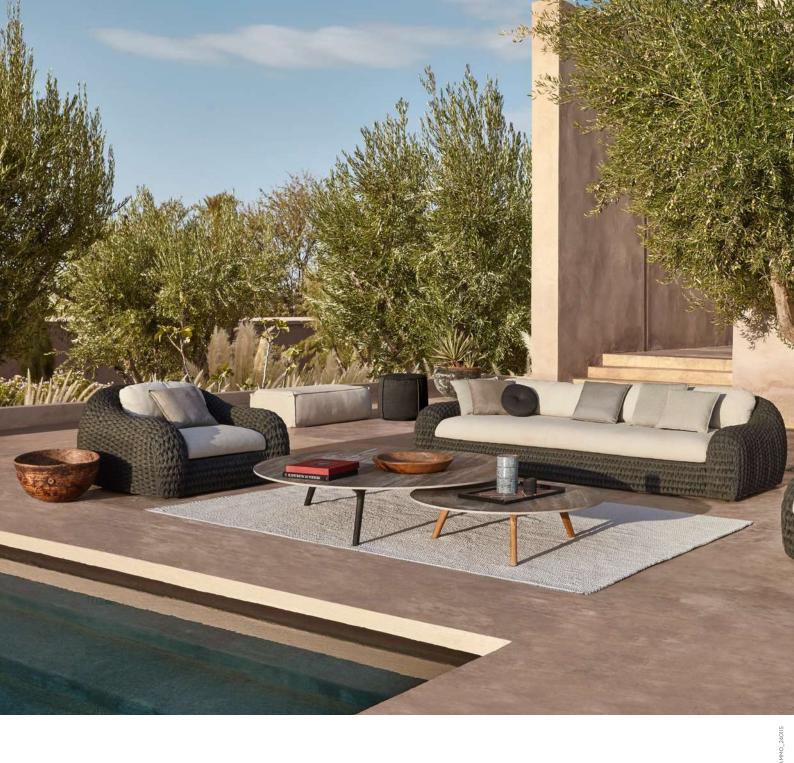

# **Kobo**

outdoor luxury

## Manutti

## Designed by Stephane De Winter

Timeless in style, Kobo is a marvel of technical complexity. Its secret? A structure made entirely of hand-woven rope around a welded aluminium frame. The curved lines of the armchair and full-length sofa are combined with deep, plush seating for an extreme comfort.

# **Collection overview**

Lounge chair

**3-seater sofa** FUR0000175

Sun lounger