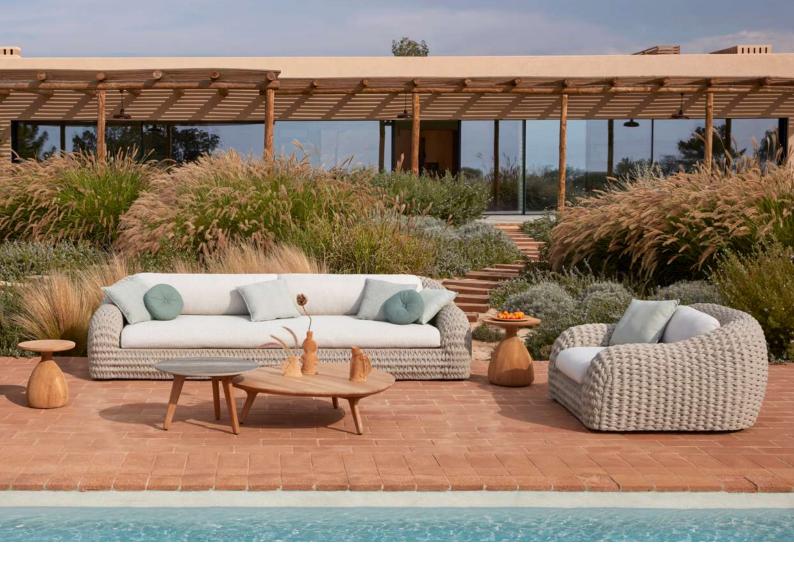

## Designed by Stephane De Winter

Timeless in style, Kobo is a marvel of technical complexity. Its secret? A structure made entirely of hand-woven rope around a welded aluminium frame. The curved lines of the armchair and full-length sofa are combined with deep, plush seating for an extreme comfort.

# **Collection overview**

Lounge chair

**3-seater sofa** FUR0000175

Sun lounger