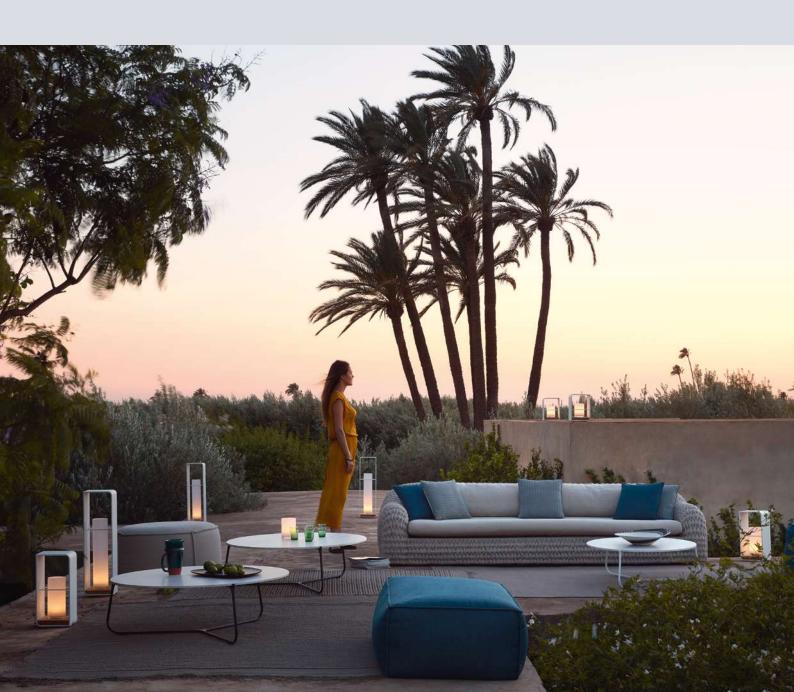

# **Kobo**

outdoor luxury

## Manutti

## Designed by Stephane De Winter

Timeless in style, Kobo is a marvel of technical complexity. Its secret? A structure made entirely of hand-woven rope around a welded aluminium frame. The curved lines of the armchair and full-length sofa are combined with deep, plush seating for an extreme comfort.