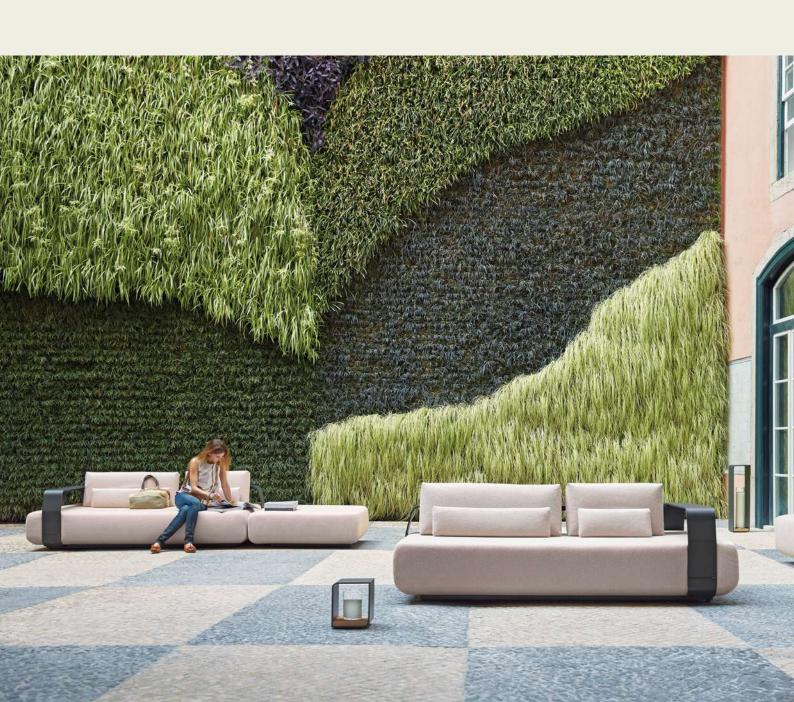

# Designed by Lionel Doyen

Kumo is a light and playful contemporary seating island with pouf. Japanese for cloud, Kumo invites you to create your personalised outdoor cocoon. It comes in different shapes and sizes. The movable armrests and back supports are easily adjusted to create either a comfortable sofa or stylish sun lounger, a luxurious lounge chair or a relaxing footstool.

#### Sofa sets

Discover endless possibilities at manutti.com