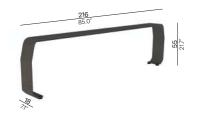

#### Modular

**Seat** - 214×107

**Seat** - 107×107 FUR0000309

Backrest - 215×55H

Backrest - 109×55H

**Armrest** - 109×57H FUR0000312

Pouf 50×50