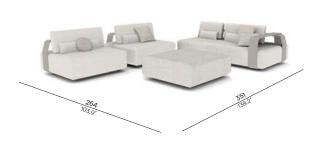

## **Collection overview**

#### Modular

**Seat** - 214×107

**Seat** - 107×107 FUR0000309

Backrest - 215×55H

Backrest - 109×55H

**Armrest** - 109×57H FUR0000312

Pouf 50×50