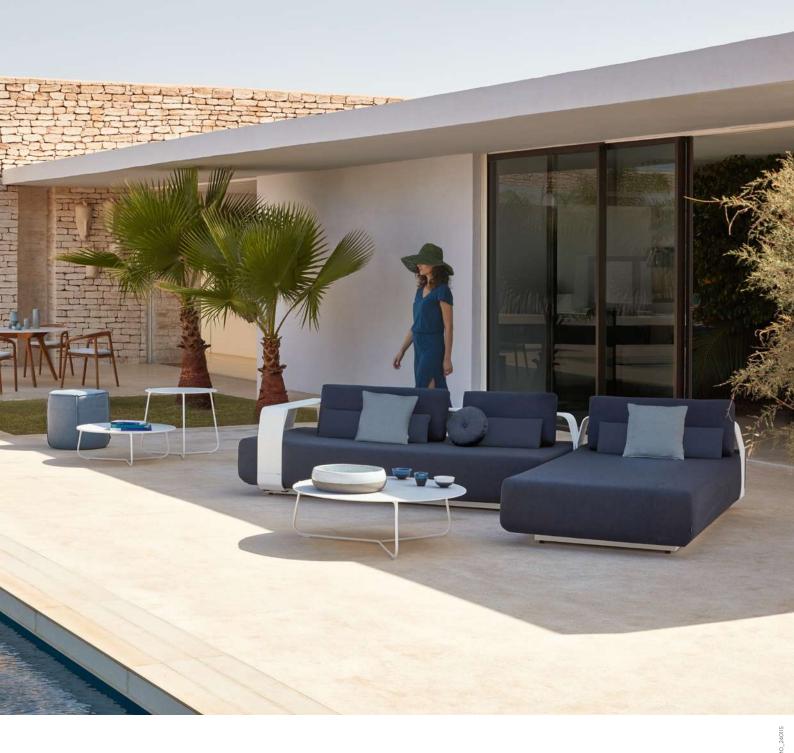

# Designed by Lionel Doyen

Kumo is a light and playful contemporary seating island with pouf. Japanese for cloud, Kumo invites you to create your personalised outdoor cocoon. It comes in different shapes and sizes. The movable armrests and back supports are easily adjusted to create either a comfortable sofa or stylish sun lounger, a luxurious lounge chair or a relaxing footstool.

#### Sofa sets

Discover endless possibilities at manutti.com