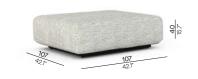

#### Modular

**Seat** - 214×107

**Seat** - 107×107 FUR0000309

Backrest - 215×55H

Backrest - 109×55H

**Armrest** - 109×57H FUR0000312

Pouf 50×50