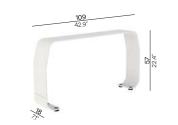

#### Modular

**Seat** - 214×107

**Seat** - 107×107 FUR0000309

Backrest - 215×55H

Backrest - 109×55H

**Armrest** - 109×57H FUR0000312

Pouf 50×50