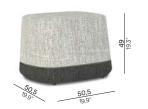

#### Modular

**Seat** - 214×107

**Seat** - 107×107 FUR0000309

Backrest - 215×55H

Backrest - 109×55H

**Armrest** - 109×57H FUR0000312

Pouf 50×50