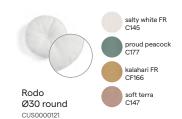

s and back supports are easily adjusted to create either a comfortable sofa or stylish sun lounger, a luxurious lounge chair or a relaxing footstool.





## **Collection overview**

#### Modular



**Seat** - 214×107



**Seat** - 107×107 FUR0000309



Backrest - 215×55H



Backrest - 109×55H



**Armrest** - 109×57H FUR0000312



Pouf 50×50

#### Sofa sets

Discover endless possibilities at manutti.com





## **Materials & colours**

#### Frame - finishing

PCA



#### **Features**







knock-down

adjustable feet

MED certification on demand







sectional system

and backrests

fire retardant on demand

#### **Cushions**

#### **Quick ship fabrics**

All other fabrics on the back cover for throw pillows, seat & back cushions are available for made-to-order.

#### THROW PILLOWS





#### **Options**



protective cover



suggested coffee & side tables



throw pillows



maintenance kits



## Feeling inspired?

Step into our world of outdoor luxury at any moment and discover your ideal Manutti setting online.