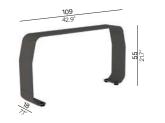

#### Modular

**Seat** - 214×107

**Seat** - 107×107 FUR0000309

Backrest - 215×55H

Backrest - 109×55H

**Armrest** - 109×57H FUR0000312

Pouf 50×50