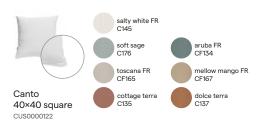

sts and back supports are easily adjusted to create either a comfortable sofa or stylish sun lounger, a luxurious lounge chair or a relaxing footstool.





## **Collection overview**

#### Modular



**Seat** - 214×107



**Seat** - 107×107 FUR0000309



Backrest - 215×55H



Backrest - 109×55H



**Armrest** - 109×57H FUR0000312



Pouf 50×50

#### Sofa sets

Discover endless possibilities at manutti.com





## **Materials & colours**

#### Frame - finishing

PCA



#### **Features**







knock-down

adjustable feet

MED certification on demand







sectional system

and backrests

fire retardant on demand

#### **Cushions**

#### **Quick ship fabrics**

All other fabrics on the back cover for throw pillows, seat & back cushions are available for made-to-order.

#### THROW PILLOWS





#### **Options**



protective cover



suggested coffee & side tables



throw pillows



maintenance kits



## Feeling inspired?

Step into our world of outdoor luxury at any moment and discover your ideal Manutti setting online.