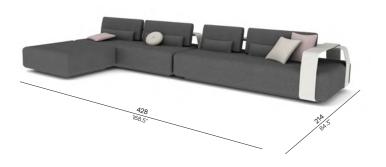

## **Collection overview**

#### Modular

**Seat** - 214×107

**Seat** - 107×107 FUR0000309

Backrest - 215×55H

Backrest - 109×55H

**Armrest** - 109×57H FUR0000312

Pouf 50×50