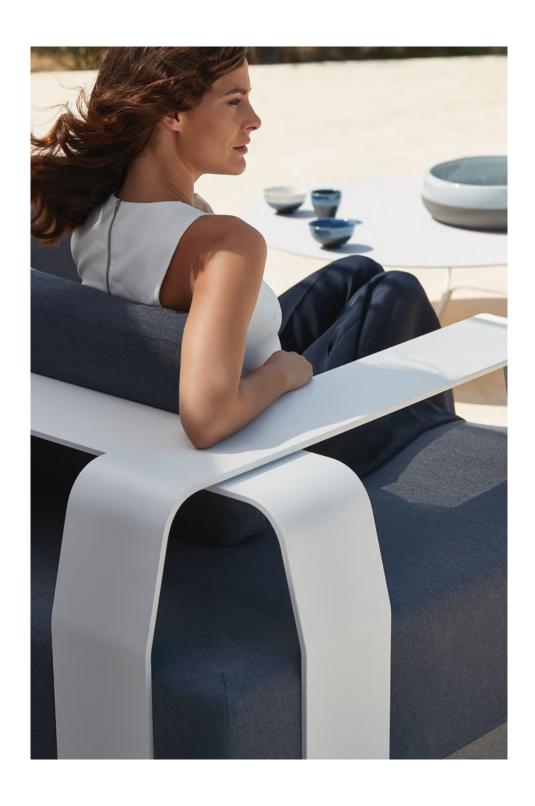

# Designed by Lionel Doyen

Kumo is a light and playful contemporary seating island with pouf. Japanese for cloud, Kumo invites you to create your personalised outdoor cocoon. It comes in different shapes and sizes. The movable armrests and back supports are easily adjusted to create either a comfortable sofa or stylish sun lounger, a luxurious lounge chair or a relaxing footstool.

#### **Features**

knock-down

adjustable feet

MED certification on demand

sectional system

and backrests

fire retardant on demand