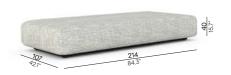

#### Modular

**Seat** - 214×107

**Seat** - 107×107 FUR0000309

Backrest - 215×55H

Backrest - 109×55H

**Armrest** - 109×57H FUR0000312

Pouf 50×50