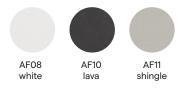

# Kumo

outdoor luxury Manutti\*









# Designed by Lionel Doyen

Kumo is a light and playful contemporary seating island with pouf. Japanese for cloud, Kumo invites you to create your personalised outdoor cocoon. It comes in different shapes and sizes. The movable armrests and back supports are easily adjusted to create either a comfortable sofa or stylish sun lounger, a luxurious lounge chair or a relaxing footstool.





## **Collection overview**

#### Modular



**Seat** - 214×107



**Seat** - 107×107 FUR0000309



Backrest - 215×55H



Backrest - 109×55H



**Armrest** - 109×57H FUR0000312



Pouf 50×50

#### Sofa sets

Discover endless possibilities at manutti.com





## **Materials & colours**

#### Frame - finishing

PCA



#### **Features**







knock-down

adjustable feet

MED certification on demand







sectional system

and backrests

fire retardant on demand

#### **Cushions**

#### **Quick ship fabrics**

All other fabrics on the back cover for throw pillows, seat & back cushions are available for made-to-order.

#### THROW PILLOWS





#### **Options**



protective cover



suggested coffee & side tables



throw pillows



maintenance kits



## Feeling inspired?

Step into our world of outdoor luxury at any moment and discover your ideal Manutti setting online.