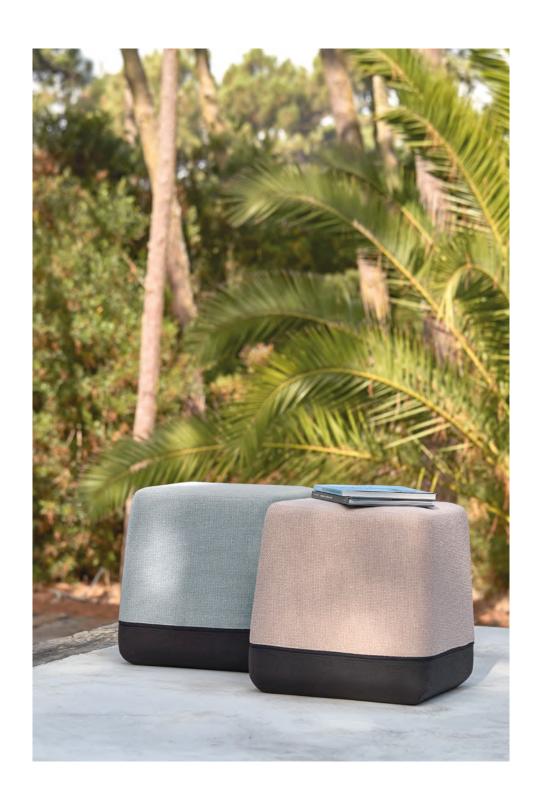

#### Modular

**Seat** - 214×107

**Seat** - 107×107 FUR0000309

Backrest - 215×55H

Backrest - 109×55H

**Armrest** - 109×57H FUR0000312

Pouf 50×50

## **Materials & colours**

#### Frame - finishing

PCA