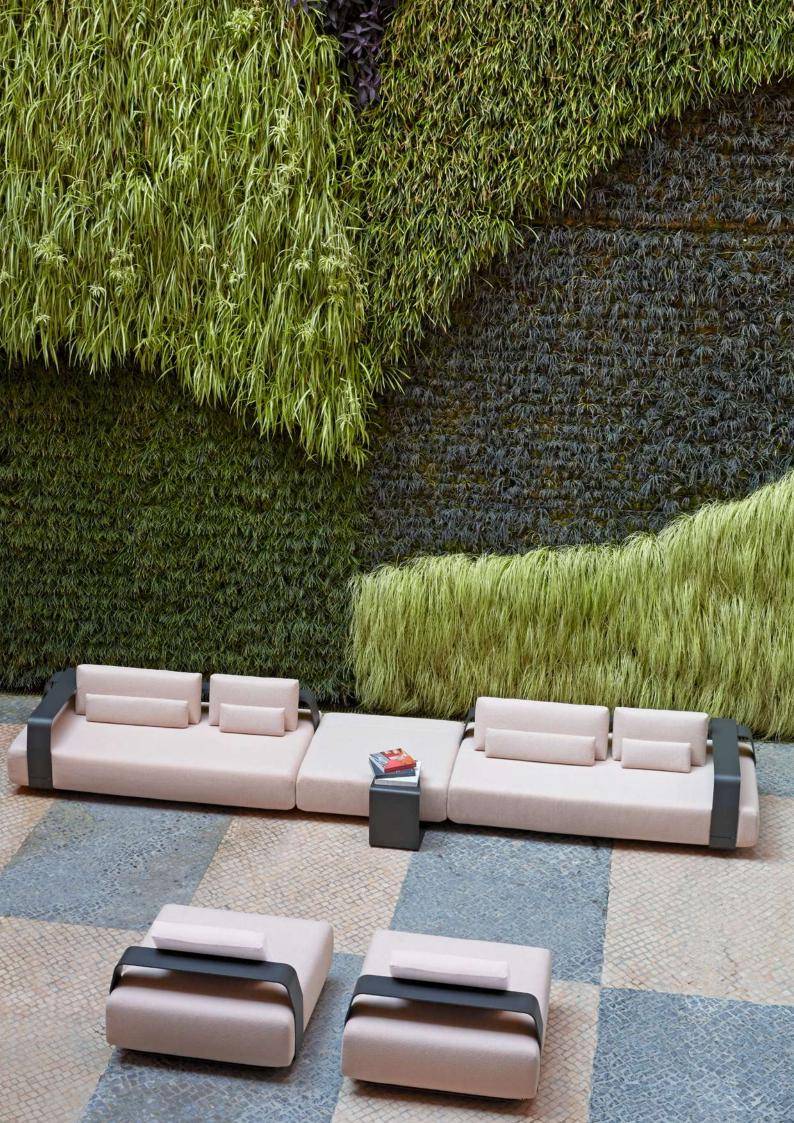

# Kumo

outdoor luxury Manutti\*

# Designed by Lionel Doyen

Kumo is a light and playful contemporary seating island with pouf. Japanese for cloud, Kumo invites you to create your personalised outdoor cocoon. It comes in different shapes and sizes. The movable armrests and back supports are easily adjusted to create either a comfortable sofa or stylish sun lounger, a luxurious lounge chair or a relaxing footstool.

## **Collection overview**

#### Modular

**Seat** - 214×107

**Seat** - 107×107 FUR0000309

Backrest - 215×55H

Backrest - 109×55H

**Armrest** - 109×57H FUR0000312

Pouf 50×50