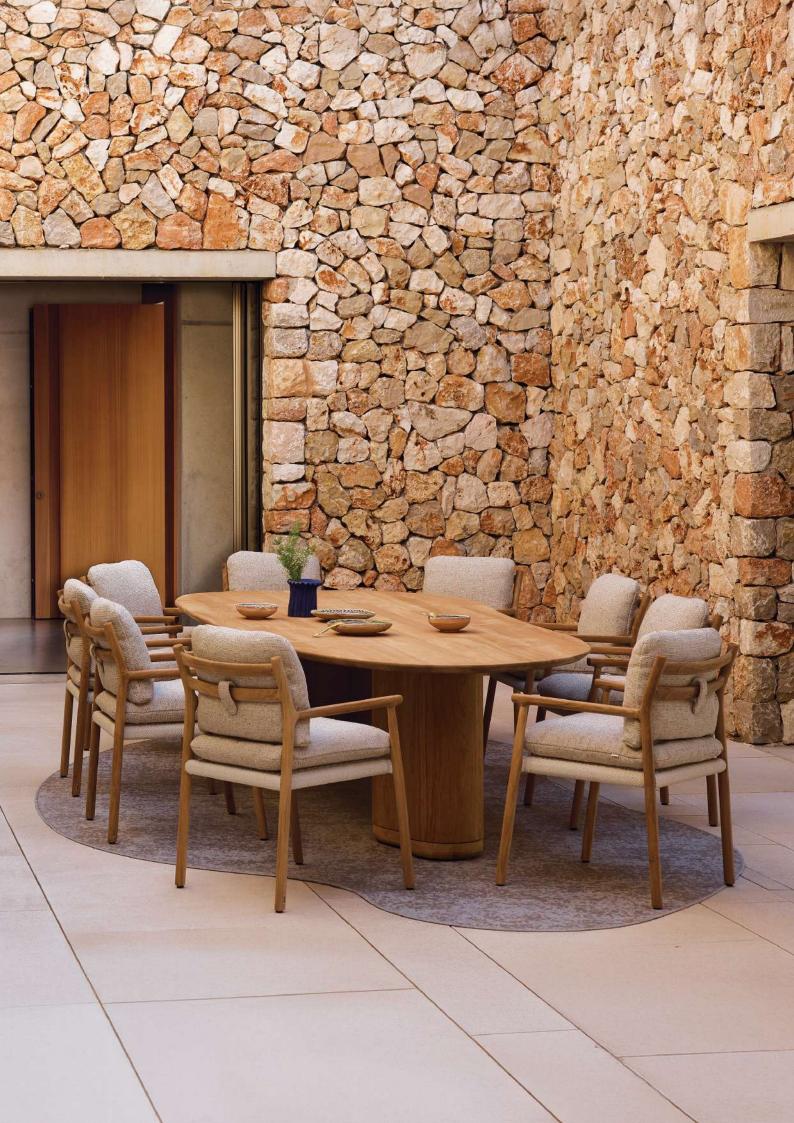

# Muyu

outdoor luxury

# Designed by Stephane De Winter

Surrounded by a sense of purity in the use of natural materials, Muyu offers a modular lounge collection as well as light and airy dining chairs. Soft, rounded joints ensure the elegant teak silhouettes blend together seamlessly into a single organic structure. Complemented by large, fluffy cushions, Muyu extends an open invitation for convivial outdoor moments – from sunrise to sunset.

#### **Table**

Base - Top teak - teak

HFTK 2H43 teak teak natural natural