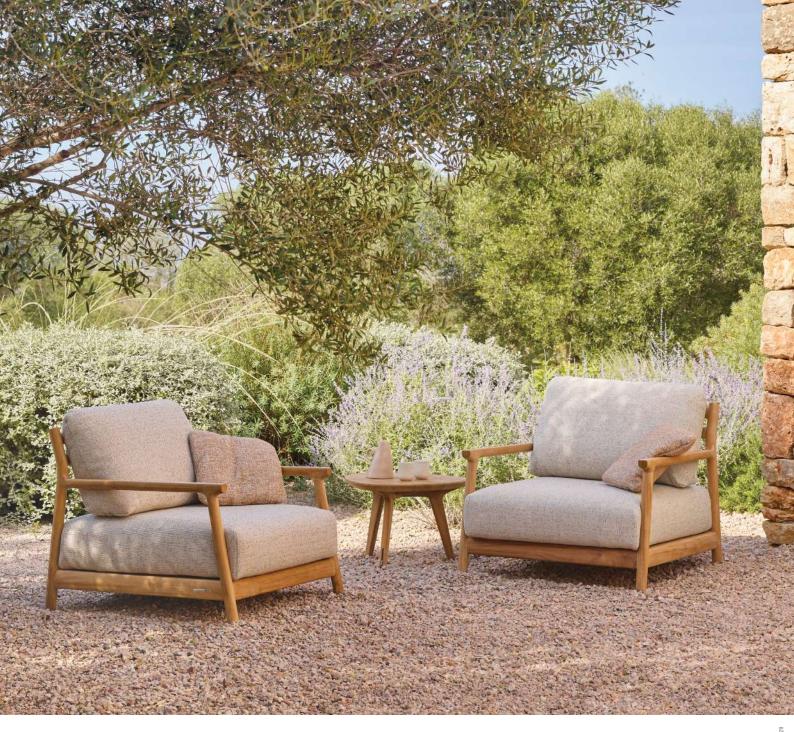

# Designed by Stephane De Winter

Surrounded by a sense of purity in the use of natural materials, Muyu offers a modular lounge collection as well as light and airy dining chairs. Soft, rounded joints ensure the elegant teak silhouettes blend together seamlessly into a single organic structure. Complemented by large, fluffy cushions, Muyu extends an open invitation for convivial outdoor moments – from sunrise to sunset.

#### **Furniture**

Frame teak

HFTK teak natural

#### **Features**

**44444** 

sectional system

connector

adjustable feet (except dining chair)

velcro to keep seat cushions in place

MED certification on demand

fire retardant on demand

#### **Fixed**

Dining chair

Lounge chair - Deep Seating

2,5-seater sofa - Deep Seating