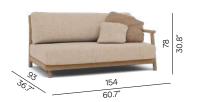

#### Modular

Right corner double seat

Left corner double seat

**3-seater sofa** - Deep Seating

Chaise lounge right FUR0005629

Chaise lounge left

Daybed

Small middle seat - Deep Seating