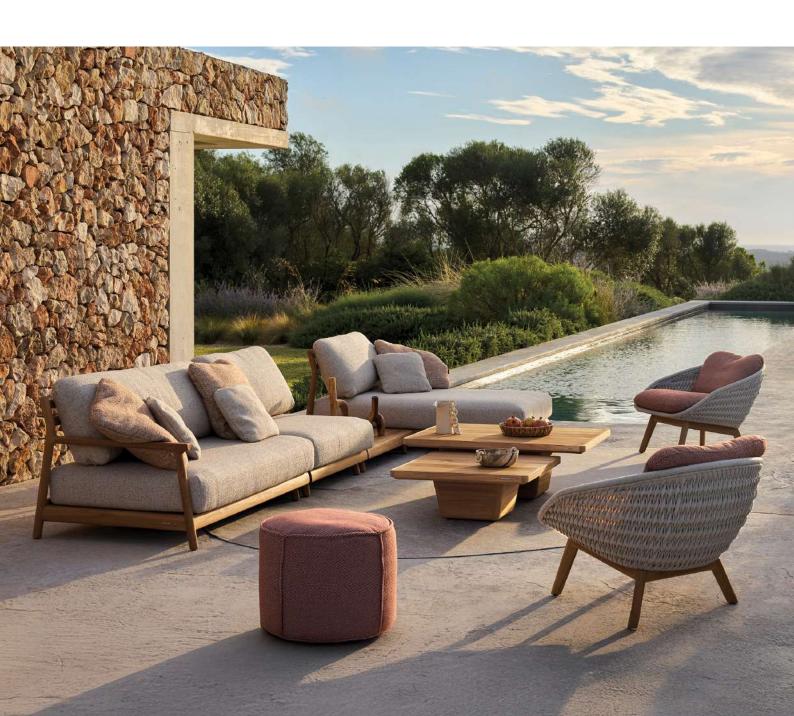

# Designed by Stephane De Winter

Surrounded by a sense of purity in the use of natural materials, Muyu offers a modular lounge collection as well as light and airy dining chairs. Soft, rounded joints ensure the elegant teak silhouettes blend together seamlessly into a single organic structure. Complemented by large, fluffy cushions, Muyu extends an open invitation for convivial outdoor moments – from sunrise to sunset.

## **Collection overview**

#### **Fixed**

Dining chair

Lounge chair - Deep Seating

2,5-seater sofa - Deep Seating

#### Modular

Right corner double seat

Left corner double seat

**3-seater sofa** - Deep Seating

Chaise lounge right FUR0005629

Chaise lounge left

Daybed

Small middle seat - Deep Seating

Medium footstool

Coffee table 160X89X32h

**Sofa sets**Discover endless possibilities at manutti.com