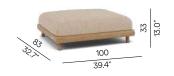

Medium footstool

Coffee table 160X89X32h

**Sofa sets**Discover endless possibilities at manutti.com