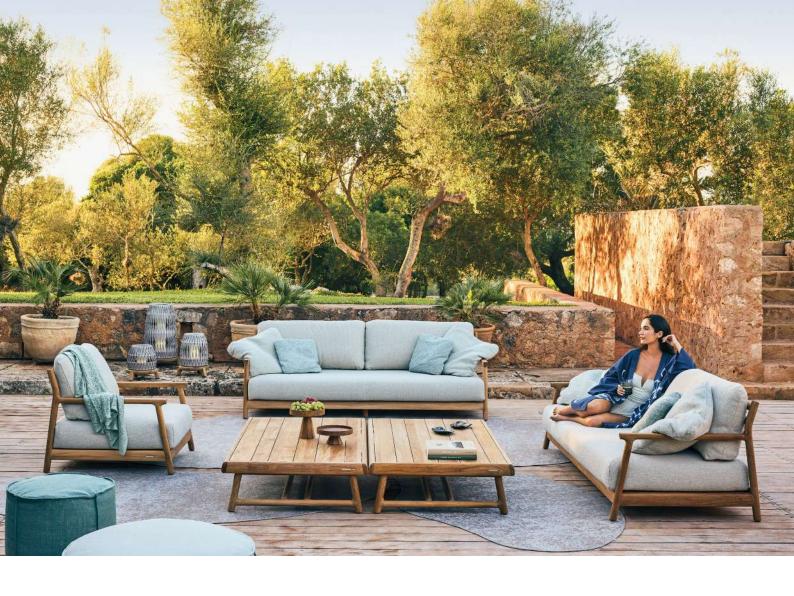

# Designed by Stephane De Winter

Surrounded by a sense of purity in the use of natural materials, Muyu offers a modular lounge collection as well as light and airy dining chairs. Soft, rounded joints ensure the elegant teak silhouettes blend together seamlessly into a single organic structure. Complemented by large, fluffy cushions, Muyu extends an open invitation for convivial outdoor moments – from sunrise to sunset.

#### **Fixed**

Dining chair

Lounge chair - Deep Seating

2,5-seater sofa - Deep Seating

Medium footstool

Coffee table 160X89X32h

**Sofa sets**Discover endless possibilities at manutti.com