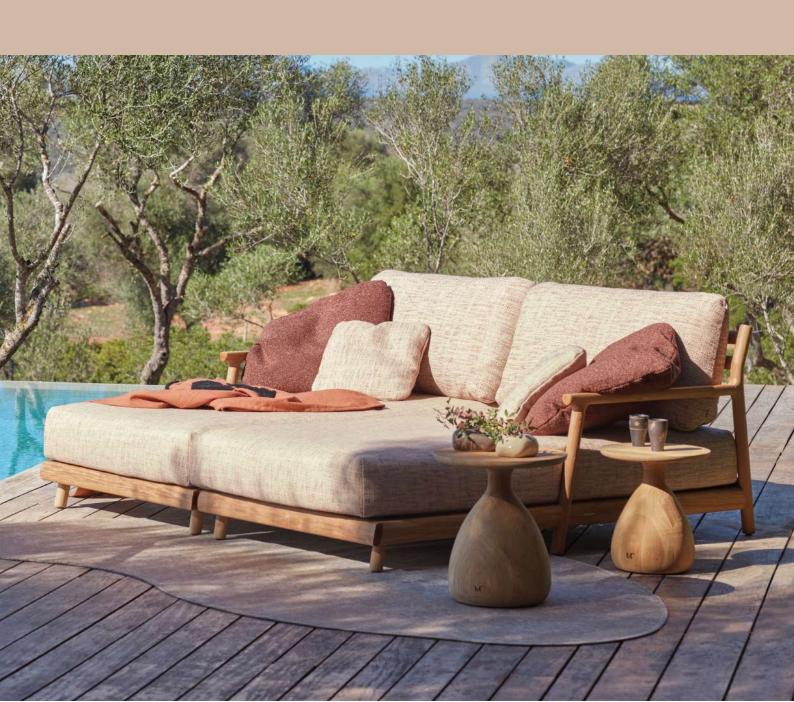

# Designed by Stephane De Winter

Surrounded by a sense of purity in the use of natural materials, Muyu offers a modular lounge collection as well as light and airy dining chairs. Soft, rounded joints ensure the elegant teak silhouettes blend together seamlessly into a single organic structure. Complemented by large, fluffy cushions, Muyu extends an open invitation for convivial outdoor moments – from sunrise to sunset.

#### Modular

Right corner double seat

Left corner double seat

**3-seater sofa** - Deep Seating

Chaise lounge right FUR0005629

Chaise lounge left

Daybed

Small middle seat - Deep Seating