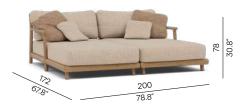

#### **Fixed**

Dining chair

Lounge chair - Deep Seating

2,5-seater sofa - Deep Seating