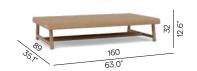

Medium footstool

Coffee table 160X89X32h

**Sofa sets**Discover endless possibilities at manutti.com