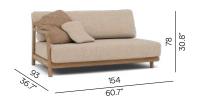

#### Modular

Right corner double seat

Left corner double seat

**3-seater sofa** - Deep Seating

Chaise lounge right FUR0005629

Chaise lounge left

Daybed

Small middle seat - Deep Seating