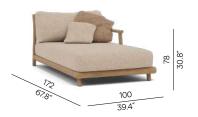

#### Modular

Right corner double seat

Left corner double seat

**3-seater sofa** - Deep Seating

Chaise lounge right FUR0005629

Chaise lounge left

Daybed

Small middle seat - Deep Seating