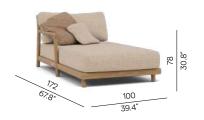

#### Modular

Right corner double seat

Left corner double seat

**3-seater sofa** - Deep Seating

Chaise lounge right FUR0005629

Chaise lounge left

Daybed

Small middle seat - Deep Seating