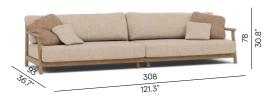

#### **Fixed**

Dining chair

Lounge chair - Deep Seating

2,5-seater sofa - Deep Seating

#### Modular

Right corner double seat

Left corner double seat

**3-seater sofa** - Deep Seating

Chaise lounge right FUR0005629

Chaise lounge left

Daybed

Small middle seat - Deep Seating