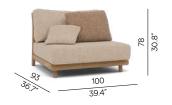

#### **Fixed**

Dining chair

Lounge chair - Deep Seating

2,5-seater sofa - Deep Seating