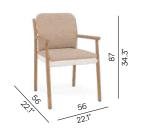

#### **Fixed**

Dining chair

Lounge chair - Deep Seating

2,5-seater sofa - Deep Seating