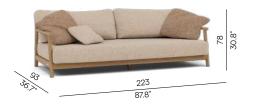

#### **Fixed**

Dining chair

Lounge chair - Deep Seating

2,5-seater sofa - Deep Seating

#### Modular

Right corner double seat

Left corner double seat

**3-seater sofa** - Deep Seating

Chaise lounge right FUR0005629

Chaise lounge left

Daybed

Small middle seat - Deep Seating