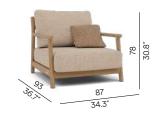

#### **Fixed**

Dining chair

Lounge chair - Deep Seating

2,5-seater sofa - Deep Seating