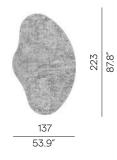

## **Collection overview**

Organic rug 223×137 RUG0005295

**Organic rug 292×152** RUG0005294

Organic rug 446×255 RUG00052943