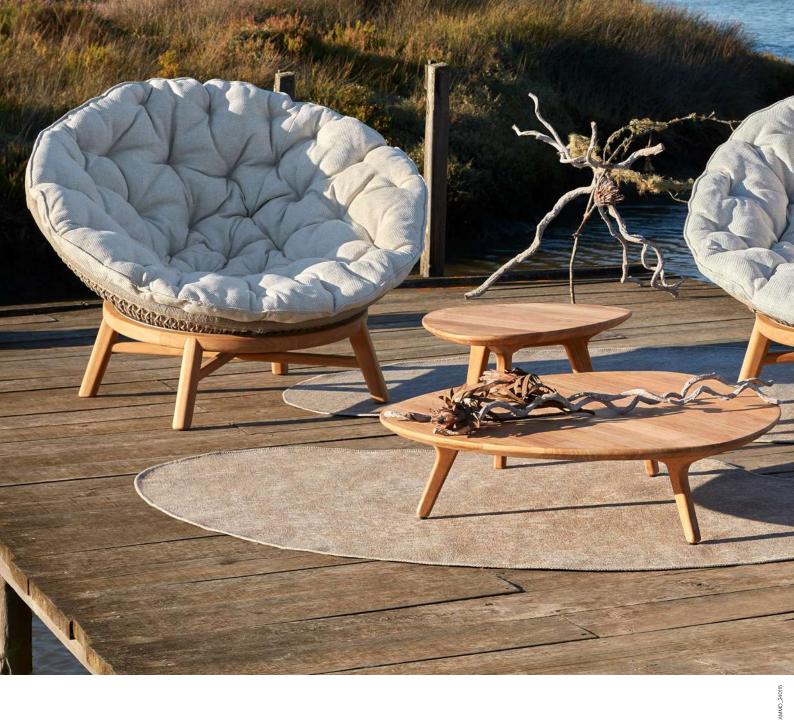

# Designed by Manutti Design Studio

In a play of light, shape and colour, Nubo's appearance seems to transform at every glance. Styled to bring out the best of your outdoor furniture, these bold and sophisticated anthracite or pepper rugs come in three organic shapes and sizes, designed to nest into each other. Or better still, have one custom-made to completely suit your unique needs. Whether an elegant complement or a playful contrast, these outdoor rugs are a sure match to any setting.