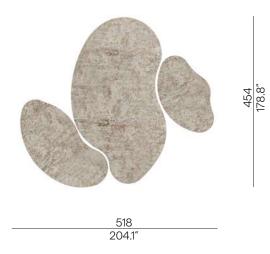

# **Suggested combinations**

NUB 01

403 158.9″ NUB 02

NUB 04

NUB 06

255 100.3″