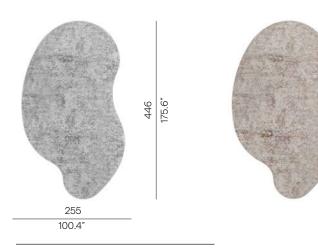

## **Collection overview**

Organic rug 223×137 RUG0005295

**Organic rug 292×152** RUG0005294

Organic rug 446×255 RUG00052943

# **Suggested combinations**

NUB 01

403 158.9″ NUB 02

NUB 04

NUB 06

255 100.3″