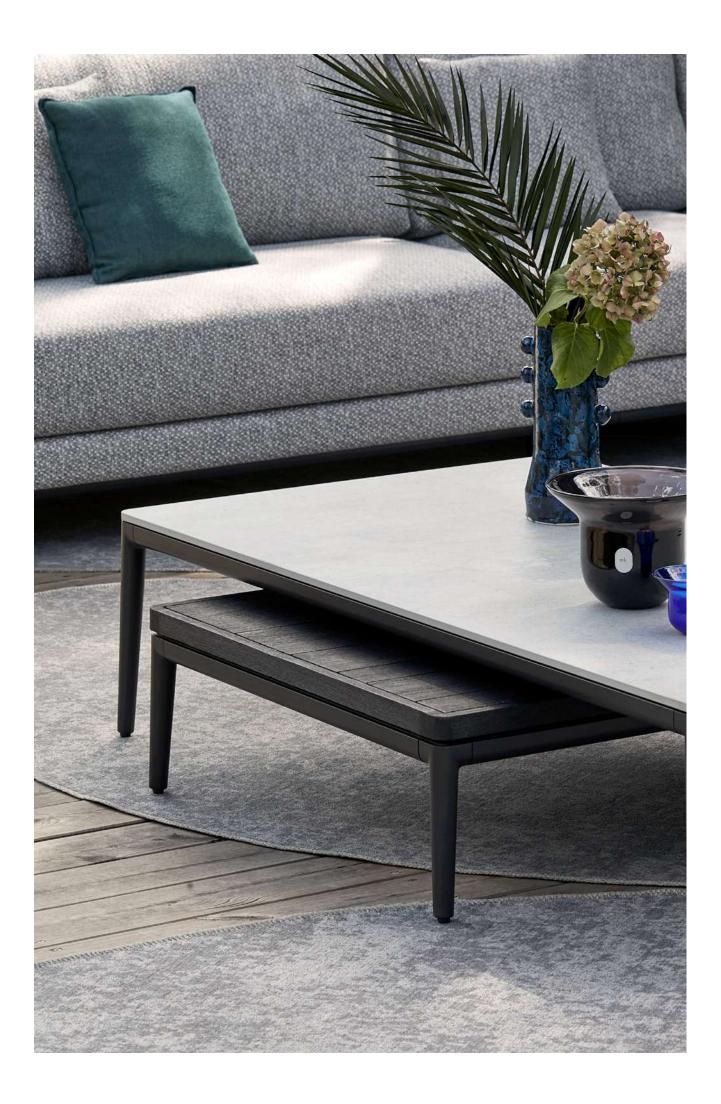

# Designed by Manutti Design Studio

In a play of light, shape and colour, Nubo's appearance seems to transform at every glance. Styled to bring out the best of your outdoor furniture, these bold and sophisticated anthracite or pepper rugs come in three organic shapes and sizes, designed to nest into each other. Or better still, have one custom-made to completely suit your unique needs. Whether an elegant complement or a playful contrast, these outdoor rugs are a sure match to any setting.