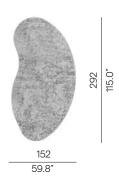

## **Collection overview**

Organic rug 223×137 RUG0005295

**Organic rug 292×152** RUG0005294

Organic rug 446×255 RUG00052943