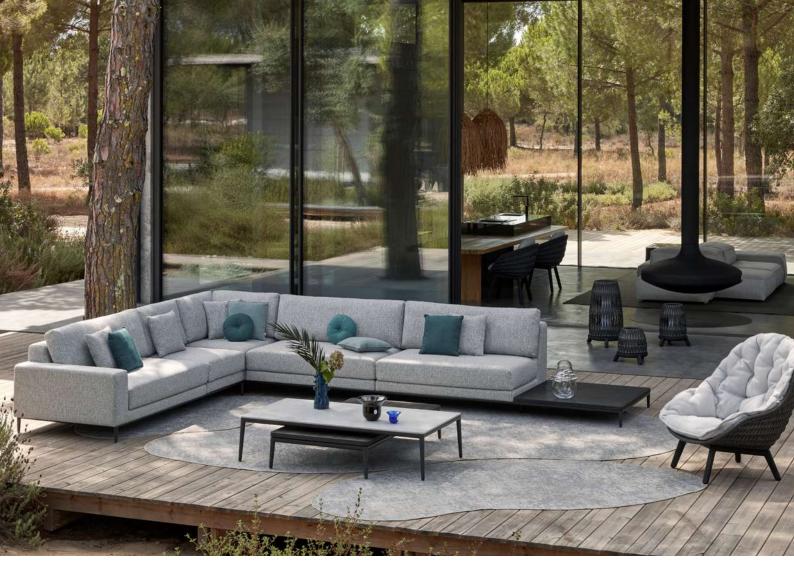

# Designed by Manutti Design Studio

In a play of light, shape and colour, Nubo's appearance seems to transform at every glance. Styled to bring out the best of your outdoor furniture, these bold and sophisticated anthracite or pepper rugs come in three organic shapes and sizes, designed to nest into each other. Or better still, have one custom-made to completely suit your unique needs. Whether an elegant complement or a playful contrast, these outdoor rugs are a sure match to any setting.

# **Feeling inspired?**

Step into our world of outdoor luxury at any moment and discover your ideal Manutti setting online.

manutti.com