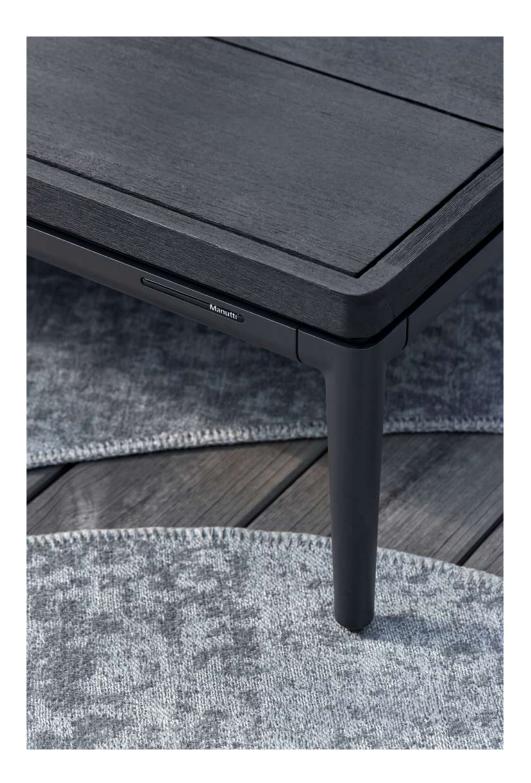

# Designed by Manutti Design Studio

In a play of light, shape and colour, Nubo's appearance seems to transform at every glance. Styled to bring out the best of your outdoor furniture, these bold and sophisticated anthracite or pepper rugs come in three organic shapes and sizes, designed to nest into each other. Or better still, have one custom-made to completely suit your unique needs. Whether an elegant complement or a playful contrast, these outdoor rugs are a sure match to any setting.

#### Finishing

polyester - polyprop

N001 anthracite

pepper

Features

possibility to customise