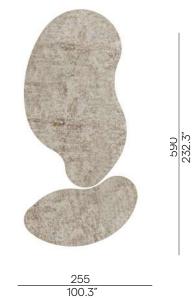

## **Collection overview**

Organic rug 223×137 RUG0005295

**Organic rug 292×152** RUG0005294

Organic rug 446×255 RUG00052943

# **Suggested combinations**

NUB 01

403 158.9″ NUB 02

NUB 04

NUB 06

255 100.3″