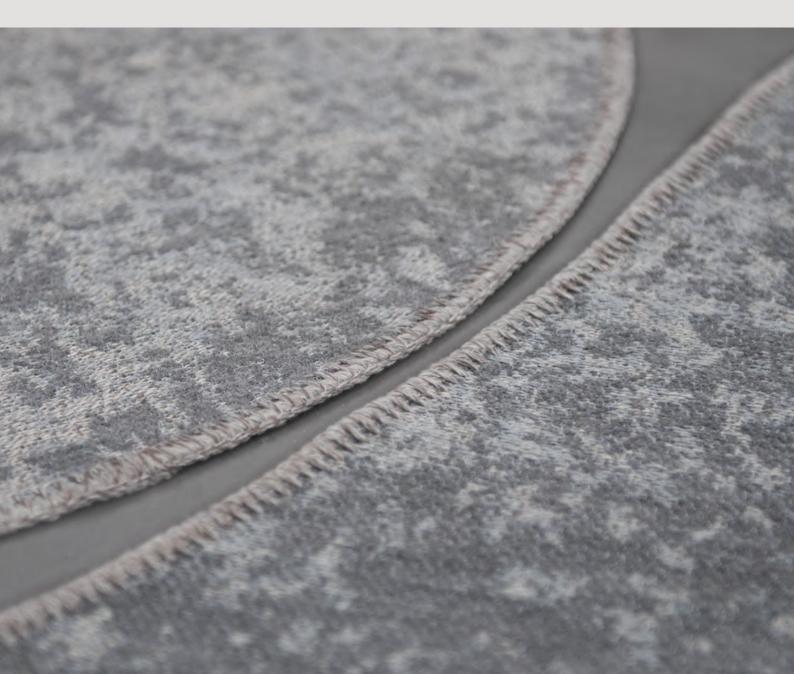

# Designed by Manutti Design Studio

In a play of light, shape and colour, Nubo's appearance seems to transform at every glance. Styled to bring out the best of your outdoor furniture, these bold and sophisticated anthracite or pepper rugs come in three organic shapes and sizes, designed to nest into each other. Or better still, have one custom-made to completely suit your unique needs. Whether an elegant complement or a playful contrast, these outdoor rugs are a sure match to any setting.

#### Finishing

polyester - polyprop

N001 anthracite

pepper

Features

possibility to customise