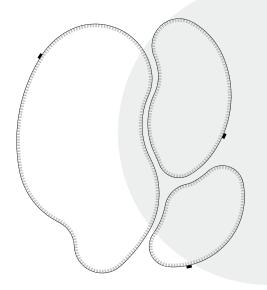

## **Collection overview**

Organic rug 223×137 RUG0005295

**Organic rug 292×152** RUG0005294

Organic rug 446×255 RUG00052943

# **Suggested combinations**

NUB 01

403 158.9″ NUB 02

NUB 04

NUB 06

255 100.3″