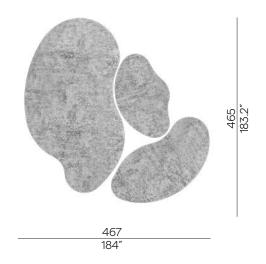

# **Suggested combinations**

NUB 01

403 158.9″ NUB 02

NUB 04

NUB 06

255 100.3″