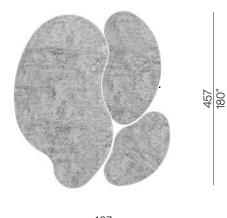

# **Suggested combinations**

NUB 01

403 158.9″ NUB 02

NUB 04

NUB 06

255 100.3″