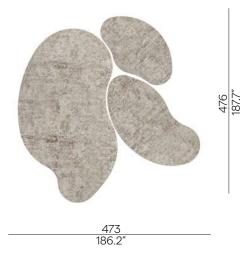

# **Suggested combinations**

NUB 01

403 158.9″ NUB 02

NUB 04

NUB 06

255 100.3″