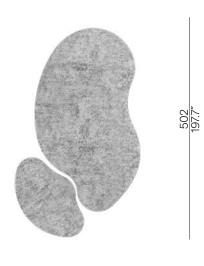

## **Collection overview**

Organic rug 223×137 RUG0005295

**Organic rug 292×152** RUG0005294

Organic rug 446×255 RUG00052943

# **Suggested combinations**

NUB 01

403 158.9″ NUB 02

NUB 04

NUB 06

255 100.3″