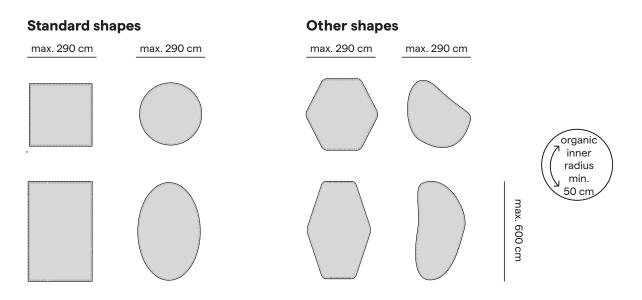

# Possibility to customise

Nubo rugs can be ordered in custom sizes and shapes such as round, oval, square, rectangular, or other shapes, with a width limitation of 290cm. Inside curves should have a radius of minimum 50cm. The lead time will be around 5 to 8 weeks after order. Please reach out to Manutti's customer service for more information on possibilities, pricing and how to order.