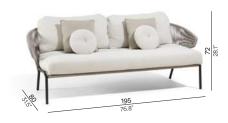

# Designed by Stephane De Winter

The Radoc collection certainly makes an impression with its wrap-around backrest that also integrates the armrests. Made entirely of rope, its neomodern style is timeless. An optional backrest cushion offers optimal comfort for long get-togethers. Another striking feature, Radoc chairs, sofas and sun loungers are ultra-lightweight.

## **Collection overview**

Dining chair

Counter height stool with back - 61

Bar stool with back - 76

Lounge chair FURO000183

2,5-seater sofa

3-seater sofa

Footstool FURO000186