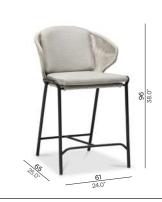

## **Collection overview**

Dining chair

Counter height stool with back - 61

Bar stool with back - 76

Lounge chair FURO000183

2,5-seater sofa

3-seater sofa

Footstool FURO000186