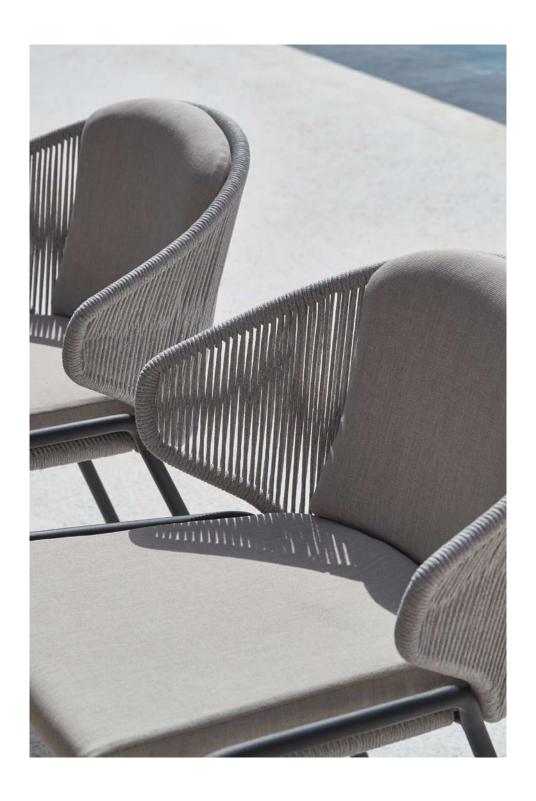

# Designed by Stephane De Winter

The Radoc collection certainly makes an impression with its wrap-around backrest that also integrates the armrests. Made entirely of rope, its neomodern style is timeless. An optional backrest cushion offers optimal comfort for long get-togethers. Another striking feature, Radoc chairs, sofas and sun loungers are ultra-lightweight.

#### Frame - finishing

PCSTS - rope