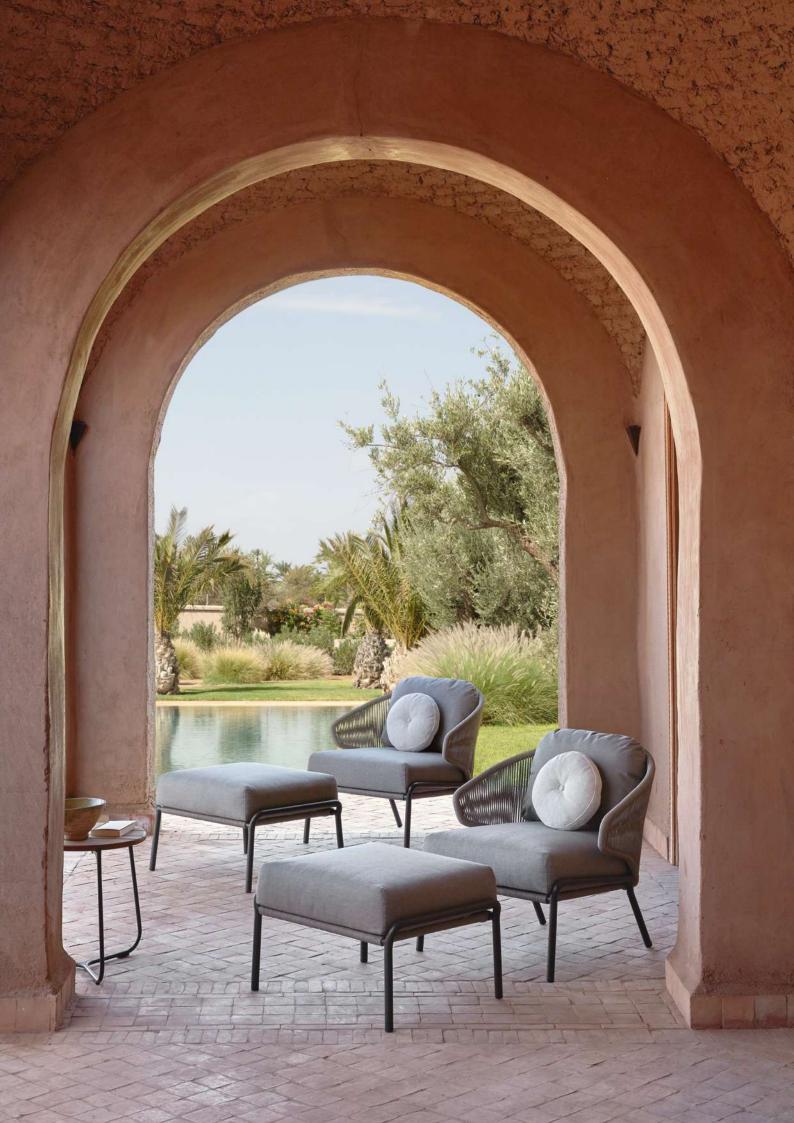

# Designed by Stephane De Winter

The Radoc collection certainly makes an impression with its wrap-around backrest that also integrates the armrests. Made entirely of rope, its neomodern style is timeless. An optional backrest cushion offers optimal comfort for long get-togethers. Another striking feature, Radoc chairs, sofas and sun loungers are ultra-lightweight.

Chaise longue