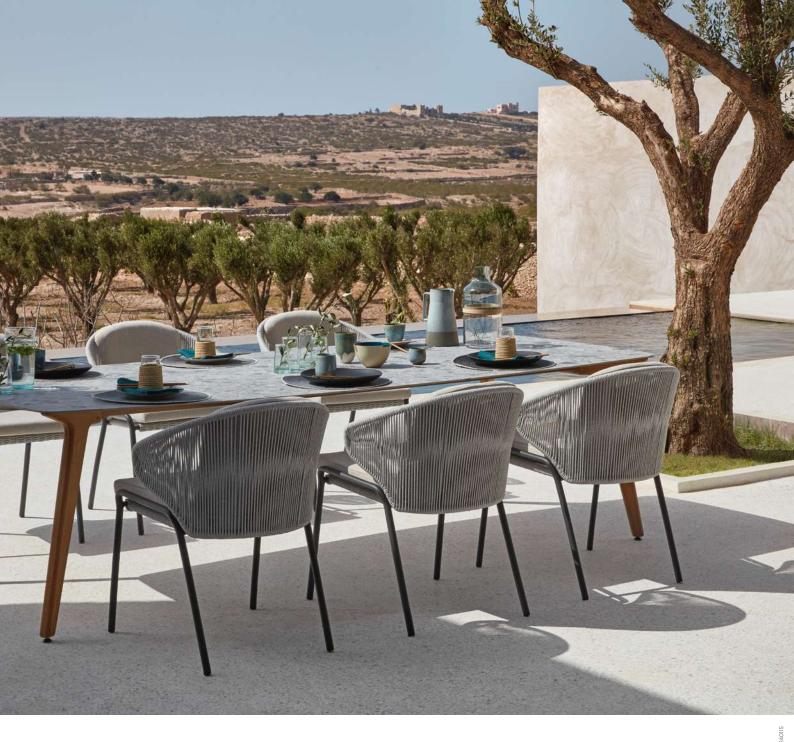

# Designed by Stephane De Winter

The Radoc collection certainly makes an impression with its wrap-around backrest that also integrates the armrests. Made entirely of rope, its neomodern style is timeless. An optional backrest cushion offers optimal comfort for long get-togethers. Another striking feature, Radoc chairs, sofas and sun loungers are ultra-lightweight.

## **Collection overview**

Dining chair

Counter height stool with back - 61

Bar stool with back - 76

Lounge chair FURO000183

2,5-seater sofa

3-seater sofa

Footstool FURO000186