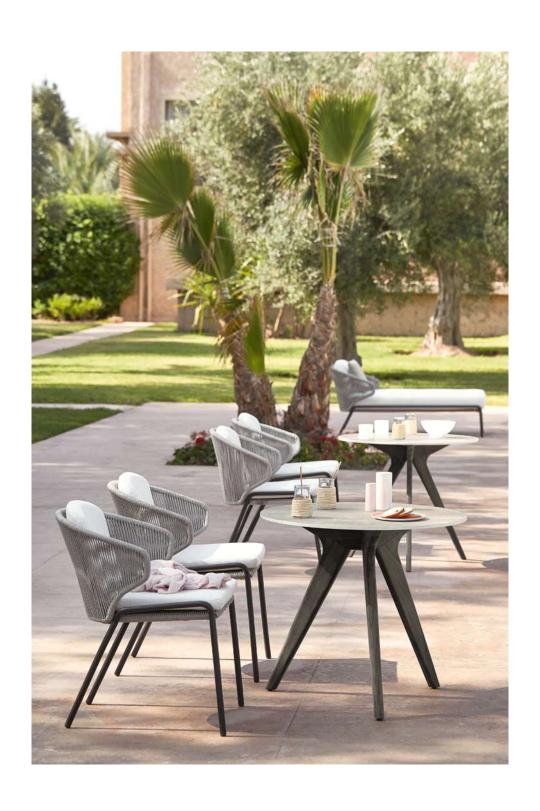

## **Collection overview**

Dining chair

Counter height stool with back - 61

Bar stool with back - 76

Lounge chair FURO000183

2,5-seater sofa

3-seater sofa

Footstool FURO000186

#### **Options**

protective cover

suggested coffee & side tables

throw pillows

maintenance kits