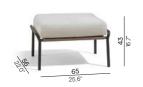

## **Collection overview**

Dining chair

Counter height stool with back - 61

Bar stool with back - 76

Lounge chair FURO000183

2,5-seater sofa

3-seater sofa

Footstool FURO000186