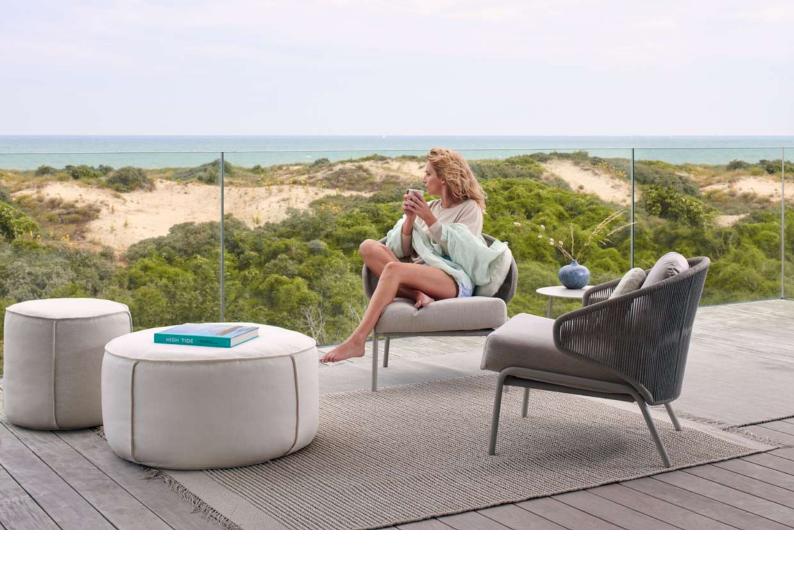

# Designed by Stephane De Winter

The Radoc collection certainly makes an impression with its wrap-around backrest that also integrates the armrests. Made entirely of rope, its neomodern style is timeless. An optional backrest cushion offers optimal comfort for long get-togethers. Another striking feature, Radoc chairs, sofas and sun loungers are ultra-lightweight.

## **Collection overview**

Dining chair

Counter height stool with back - 61

Bar stool with back - 76

Lounge chair FURO000183

2,5-seater sofa

3-seater sofa

Footstool FURO000186