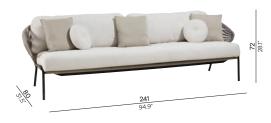

# Designed by Stephane De Winter

The Radoc collection certainly makes an impression with its wrap-around backrest that also integrates the armrests. Made entirely of rope, its neomodern style is timeless. An optional backrest cushion offers optimal comfort for long get-togethers. Another striking feature, Radoc chairs, sofas and sun loungers are ultra-lightweight.

## **Collection overview**

Dining chair

Counter height stool with back - 61

Bar stool with back - 76

Lounge chair FURO000183

2,5-seater sofa

3-seater sofa

Footstool FURO000186