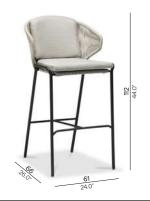

## **Collection overview**

Dining chair

Counter height stool with back - 61

Bar stool with back - 76

Lounge chair FURO000183

2,5-seater sofa

3-seater sofa

Footstool FURO000186