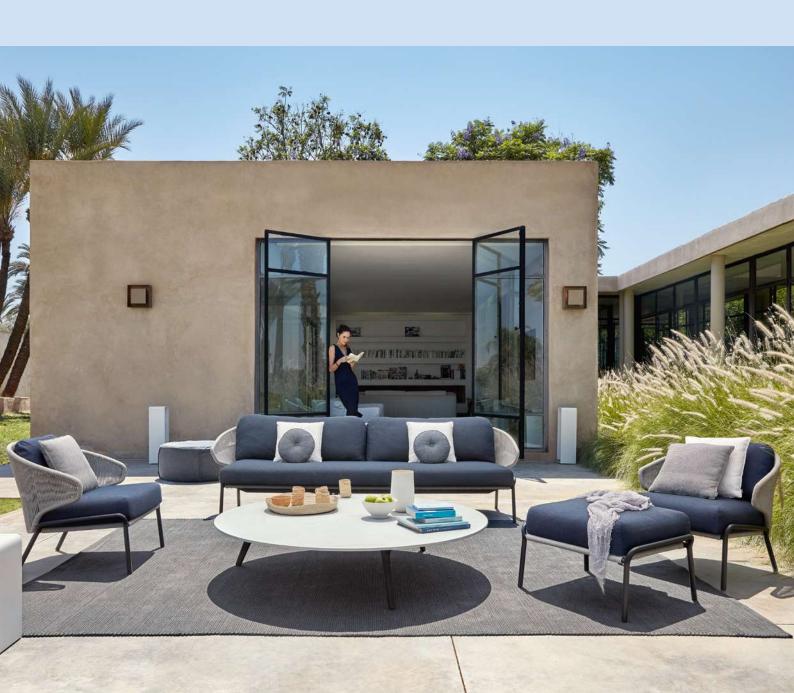

# Designed by Stephane De Winter

The Radoc collection certainly makes an impression with its wrap-around backrest that also integrates the armrests. Made entirely of rope, its neomodern style is timeless. An optional backrest cushion offers optimal comfort for long get-togethers. Another striking feature, Radoc chairs, sofas and sun loungers are ultra-lightweight.

## **Collection overview**

Dining chair

Counter height stool with back - 61

Bar stool with back - 76

Lounge chair FURO000183

2,5-seater sofa

3-seater sofa

Footstool FURO000186