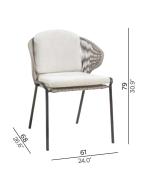

## **Collection overview**

Dining chair

Counter height stool with back - 61

Bar stool with back - 76

Lounge chair FURO000183

2,5-seater sofa

3-seater sofa

Footstool FURO000186