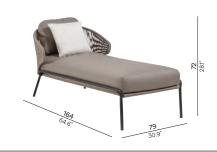

# Radoc

outdoor luxury Manutti\*









# Designed by Stephane De Winter

The Radoc collection certainly makes an impression with its wrap-around backrest that also integrates the armrests. Made entirely of rope, its neomodern style is timeless. An optional backrest cushion offers optimal comfort for long get-togethers. Another striking feature, Radoc chairs, sofas and sun loungers are ultra-lightweight.





## **Collection overview**



Dining chair



Counter height stool with back - 61



Bar stool with back - 76



Lounge chair FURO000183



2,5-seater sofa



3-seater sofa



Footstool FURO000186



Chaise longue

### **Materials & colours**

#### Frame - finishing

PCSTS - rope

#### **Features**





 SF10
 1R01
 SF10
 1R02
 SF13
 1R04

 lava
 bronze
 lava
 silver
 flint
 pepper

 4,5mm
 4,5mm
 4,5mm

seat frame with straps

velcro to keep seat cushions in place

#### **Cushions**

#### **Quick ship fabrics**

All other fabrics on the back cover for throw pillows, seat & back cushions are available for made-to-order.









taupe grey C079

#### THROW PILLOWS





#### **Options**



protective cover



suggested coffee & side tables



throw pillows



maintenance kits



## Feeling inspired?

Step into our world of outdoor luxury at any moment and discover your ideal Manutti setting online.