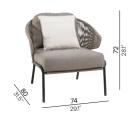

# Designed by Stephane De Winter

The Radoc collection certainly makes an impression with its wrap-around backrest that also integrates the armrests. Made entirely of rope, its neomodern style is timeless. An optional backrest cushion offers optimal comfort for long get-togethers. Another striking feature, Radoc chairs, sofas and sun loungers are ultra-lightweight.

## **Collection overview**

Dining chair

Counter height stool with back - 61

Bar stool with back - 76

Lounge chair FURO000183

2,5-seater sofa

3-seater sofa

Footstool FURO000186