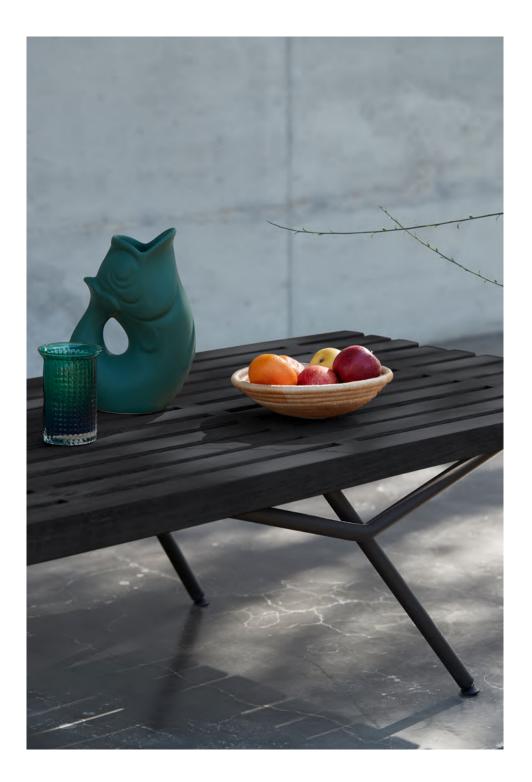

## **Materials & colours**

## Frame - finishing

PCSTS - teak

| SF10 | 2H43    |  |
|------|---------|--|
| lava | teak    |  |
|      | natural |  |

SF10 lava scuro

2H37 teak