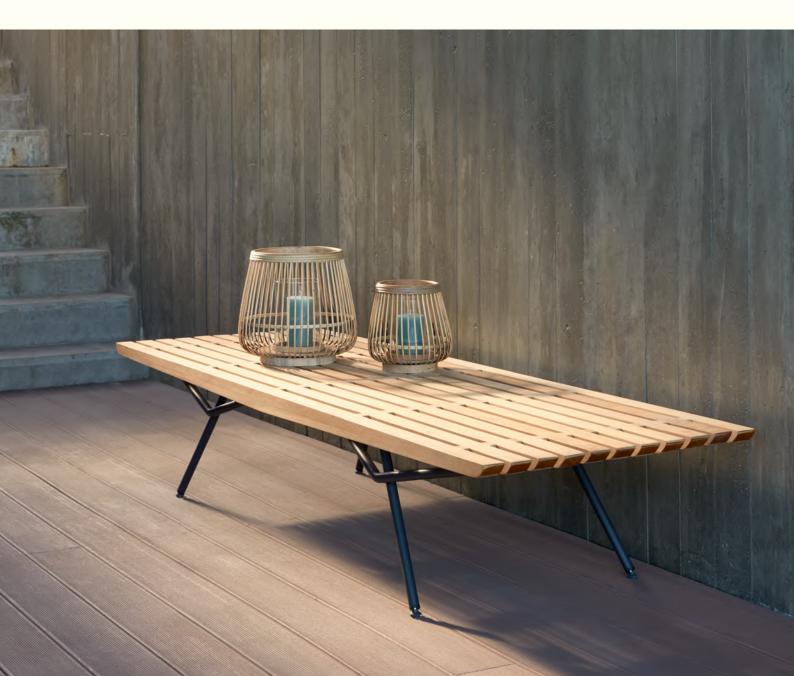

# Designed by Lionel Doyen

The San collection draws from Japanese art as inspiration for its truly iconic design. Both timeless and contemporary, the minimalist frames of San benches and modular sofas have been meticulously refined to expose every detail. An artful blend of shapes and materials illustrates the ingenuity of this creation. The winner of the Interior Design's Best of Year Award in the category 'Furniture – Outdoor Seating', San is a perfect fit for any setting, exterior or interior.

## **Collection overview**

Bench - 200X65

Sun lounger