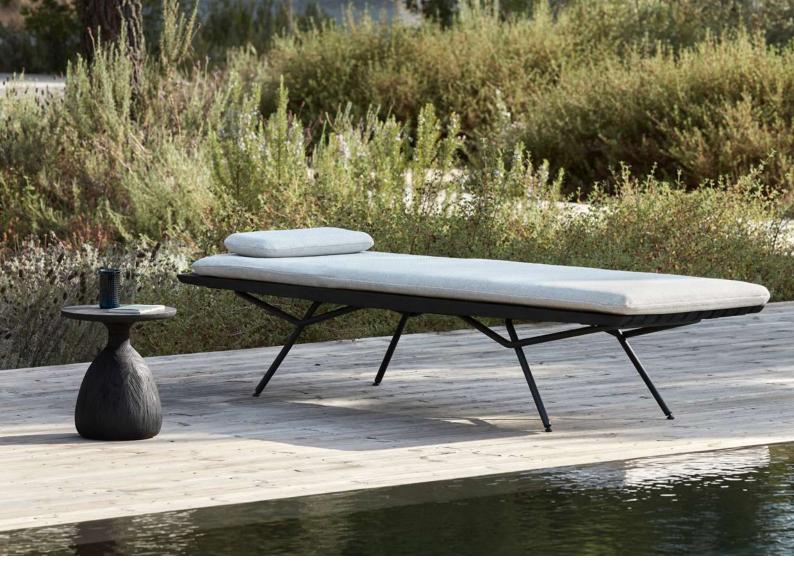

# San'

outdoor luxury

# Manutti







# Designed by Lionel Doyen

The San collection draws from Japanese art as inspiration for its truly iconic design. Both timeless and contemporary, the minimalist frames of San benches and modular sofas have been meticulously refined to expose every detail. An artful blend of shapes and materials illustrates the ingenuity of this creation. The winner of the Interior Design's Best of Year Award in the category 'Furniture – Outdoor Seating', San is a perfect fit for any setting, exterior or interior.







## **Collection overview**



Bench - 200X65



Sun lounger



## **Materials & colours**

## Frame - finishing

PCSTS - teak

| SF10 | 2H43    |  |
|------|---------|--|
| lava | teak    |  |
|      | natural |  |

SF10 lava scuro

2H37 teak

#### **Features**

feet





adjustable cert