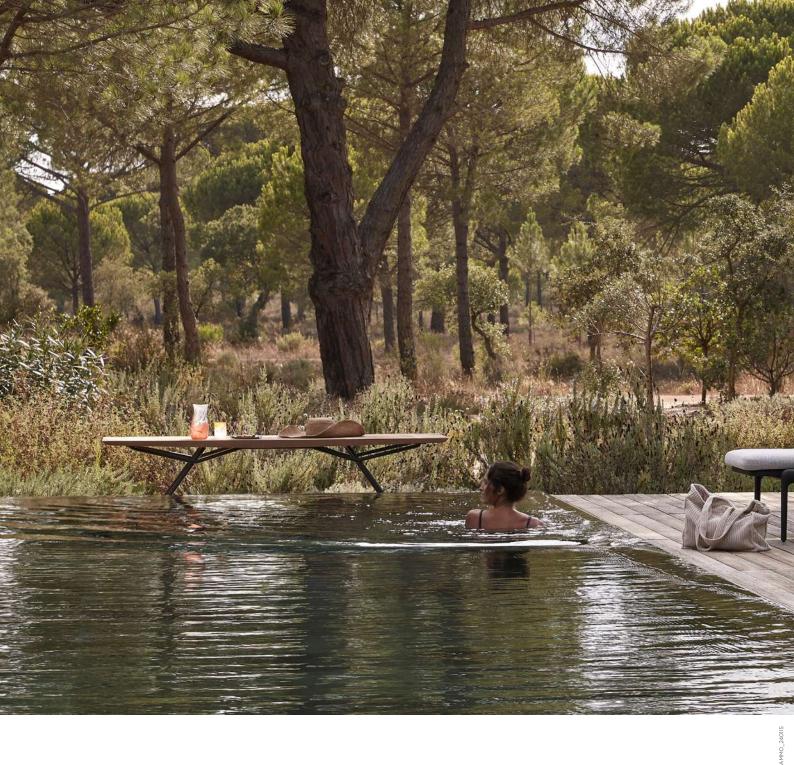

blend of shapes and materials illustrates the ingenuity of this creation. The winner of the Interior Design's Best of Year Award in the category 'Furniture – Outdoor Seating', San is a perfect fit for any setting, exterior or interior.







## **Collection overview**



Bench - 200X65



Sun lounger



## **Materials & colours**

## Frame - finishing

PCSTS - teak

| SF10 | 2H43    |  |
|------|---------|--|
| lava | teak    |  |
|      | natural |  |

SF10 lava scuro

2H37 teak

#### **Features**

feet





adjustable certification on demand

fire retardant on demand

## **Cushions**

#### **Quick ship fabrics**

All other fabrics on the back cover for throw pillows and seat cushions are available for made-to-order.

THROW PILLOWS



## Options



protective cover



maintenance kits



## **Feeling inspired?**

Step into our world of outdoor luxury at any moment and discover your ideal Manutti setting online.