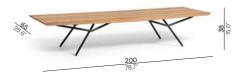

# San'

outdoor luxury

# Manutti







# Designed by Lionel Doyen

The San collection draws from Japanese art as inspiration for its truly iconic design. Both timeless and contemporary, the minimalist frames of San benches and modular sofas have been meticulously refined to expose every detail. An artful blend of shapes and materials illustrates the ingenuity of this creation. The winner of the Interior Design's Best of Year Award in the category 'Furniture – Outdoor Seating', San is a perfect fit for any setting, exterior or interior.







## **Collection overview**



Bench - 200X65



Sun lounger



## **Materials & colours**

## Frame - finishing

PCSTS - teak

| SF10 | 2H43    |  |
|------|---------|--|
| lava | teak    |  |
|      | natural |  |

SF10 lava scuro

2H37 teak

#### **Features**

feet





adjustable certification on demand

fire retardant on demand

## **Cushions**

#### **Quick ship fabrics**

All other fabrics on the back cover for throw pillows and seat cushions are available for made-to-order.

THROW PILLOWS



## Options



protective cover



maintenance kits



## **Feeling inspired?**

Step into our world of outdoor luxury at any moment and discover your ideal Manutti setting online.