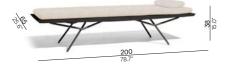

# San'

outdoor luxury

# Manutti







# Designed by Lionel Doyen

The San collection draws from Japanese art as inspiration for its truly iconic design. Both timeless and contemporary, the minimalist frames of San benches and modular sofas have been meticulously refined to expose every detail. An artful blend of shapes and materials illustrates the ingenuity of this creation. The winner of the Interior Design's Best of Year Award in the category 'Furniture – Outdoor Seating', San is a perfect fit for any setting, exterior or interior.







## **Collection overview**



Bench - 200X65



Sun lounger



## **Materials & colours**

## Frame - finishing

PCSTS - teak

| SF10 | 2H43    |  |
|------|---------|--|
| lava | teak    |  |
|      | natural |  |

SF10 lava scuro

2H37 teak

#### **Features**

feet





adjustable certification on demand

fire retardant on demand

## **Cushions**

#### **Quick ship fabrics**

All other fabrics on the back cover for throw pillows and seat cushions are available for made-to-order.

THROW PILLOWS



## Options



protective cover



maintenance kits



## **Feeling inspired?**

Step into our world of outdoor luxury at any moment and discover your ideal Manutti setting online.