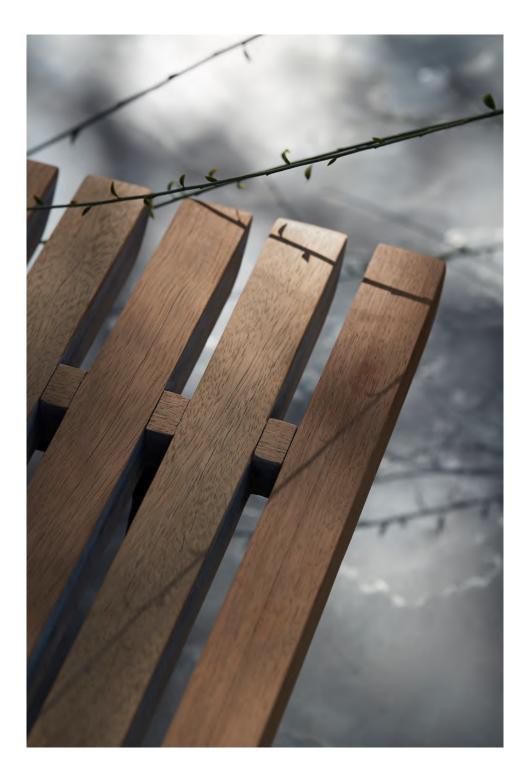

## Frame - finishing

PCSTS - teak

| SF10 | 2H43    |  |
|------|---------|--|
| lava | teak    |  |
|      | natural |  |

SF10 lava scuro

2H37 teak