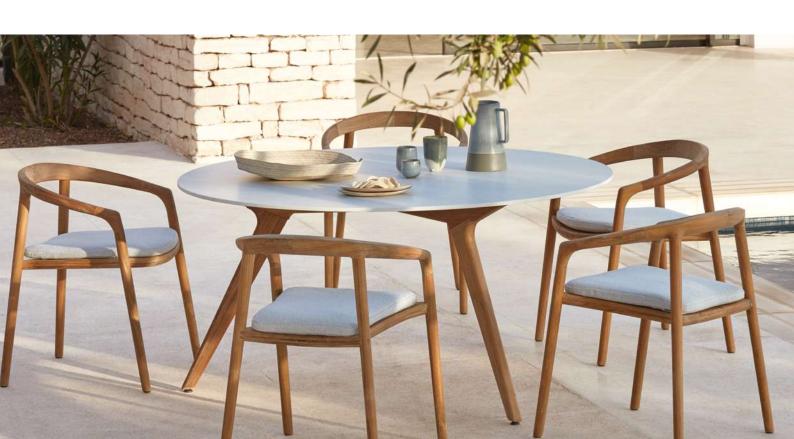

# Solid

outdoor luxury

**Manutti** 

# Designed by Lionel Doyen

Fashioned from natural teak and brushed teak nero, the Solid collection is both an invitation and a bold statement. The design of the chairs and stools perfectly balances technological innovation and authentic craftsmanship. Its graceful wooden frame and delicately crafted plush seating simultaneously suggest solidity and comfort – a sensation that is further amplified by its sensual shape, which molds to the body.