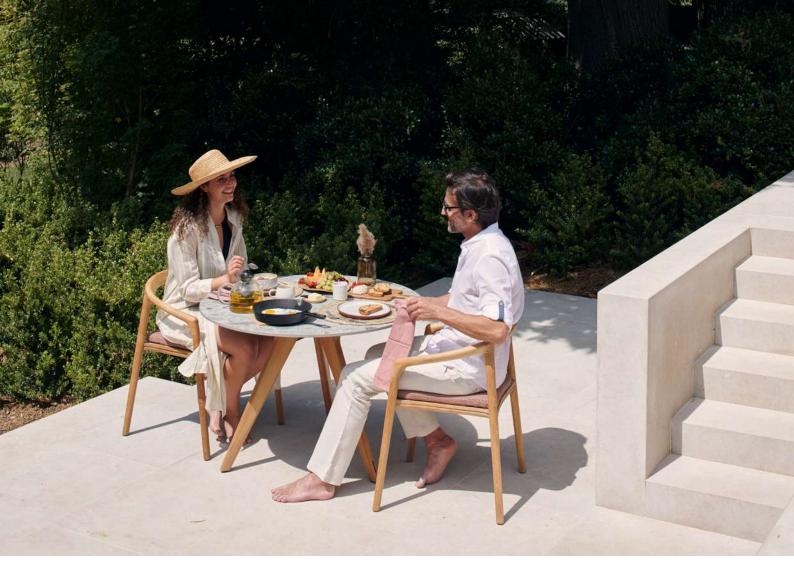

# Solid

outdoor luxury

**Manutti** 

# Designed by Lionel Doyen

Fashioned from natural teak and brushed teak nero, the Solid collection is both an invitation and a bold statement. The design of the chairs and stools perfectly balances technological innovation and authentic craftsmanship. Its graceful wooden frame and delicately crafted plush seating simultaneously suggest solidity and comfort – a sensation that is further amplified by its sensual shape, which molds to the body.