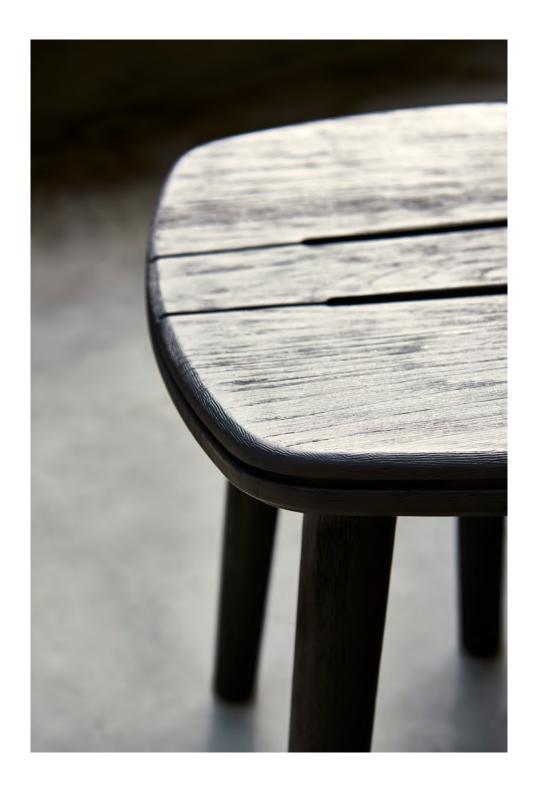

# Designed by Lionel Doyen

Fashioned from natural teak and brushed teak nero, the Solid collection is both an invitation and a bold statement. The design of the chairs and stools perfectly balances technological innovation and authentic craftsmanship. Its graceful wooden frame and delicately crafted plush seating simultaneously suggest solidity and comfort – a sensation that is further amplified by its sensual shape, which molds to the body.

### **Frame**

teak

HFTN brushed teak nero