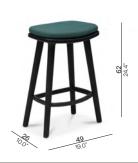

# **Collection overview**

Dining chair

**Stool** - 47 FUR0001362

Counter height stool - 61

Counter height stool with back - 61

Bar stool with back - 79