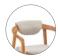

# Designed by Lionel Doyen

Fashioned from natural teak and brushed teak nero, the Solid collection is both an invitation and a bold statement. The design of the chairs and stools perfectly balances technological innovation and authentic craftsmanship. Its graceful wooden frame and delicately crafted plush seating simultaneously suggest solidity and comfort – a sensation that is further amplified by its sensual shape, which molds to the body.

# **Collection overview**

Dining chair

**Stool** - 47 FUR0001362

Counter height stool - 61

Counter height stool with back - 61

Bar stool with back - 79