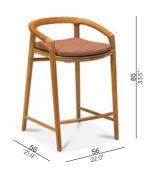

# **Collection overview**

Dining chair

**Stool** - 47 FUR0001362

Counter height stool - 61

Counter height stool with back - 61

Bar stool with back - 79