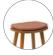

# **Collection overview**

Dining chair

**Stool** - 47 FUR0001362

Counter height stool - 61

Counter height stool with back - 61

Bar stool with back - 79