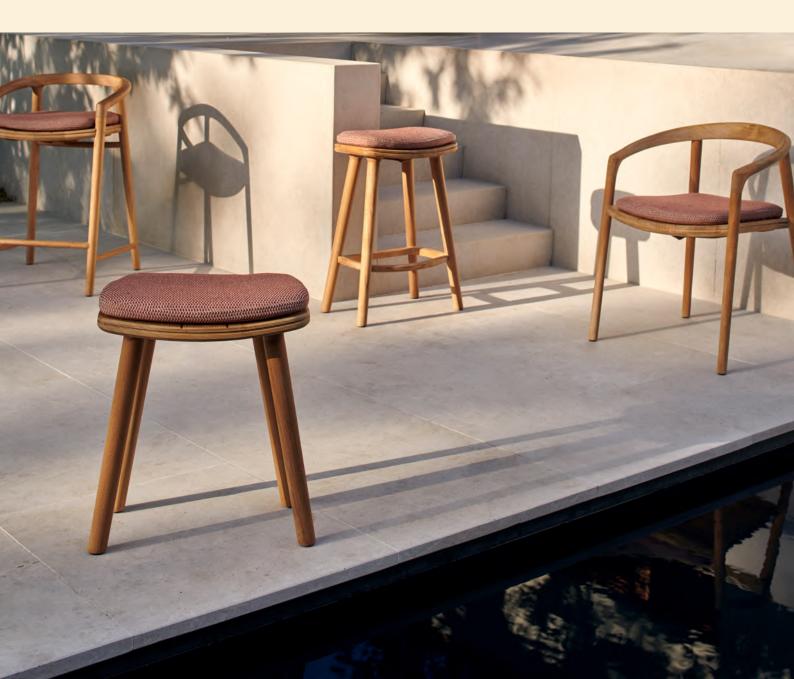

# Solid

outdoor luxury

**Manutti** 

# Designed by Lionel Doyen

Fashioned from natural teak and brushed teak nero, the Solid collection is both an invitation and a bold statement. The design of the chairs and stools perfectly balances technological innovation and authentic craftsmanship. Its graceful wooden frame and delicately crafted plush seating simultaneously suggest solidity and comfort – a sensation that is further amplified by its sensual shape, which molds to the body.

# **Collection overview**

Dining chair

**Stool** - 47 FUR0001362

Counter height stool - 61

Counter height stool with back - 61

Bar stool with back - 79