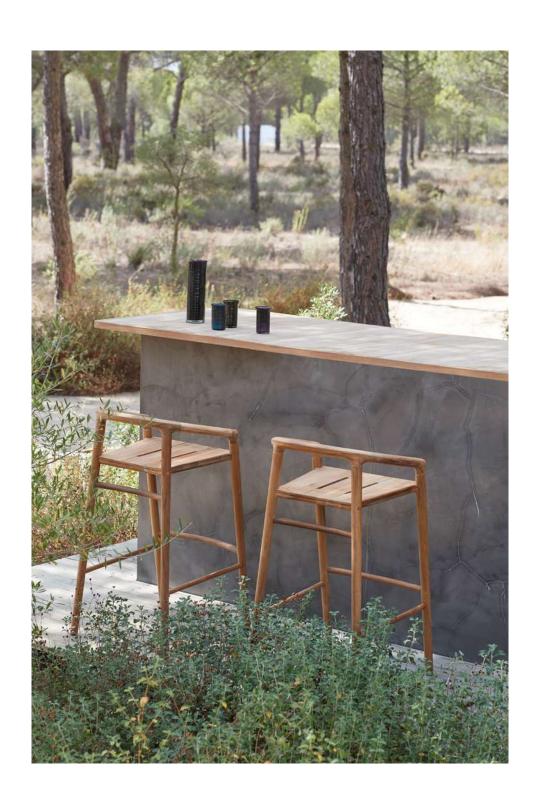

# **Collection overview**

Dining chair

**Stool** - 47 FUR0001362

Counter height stool - 61

Counter height stool with back - 61

Bar stool with back - 79