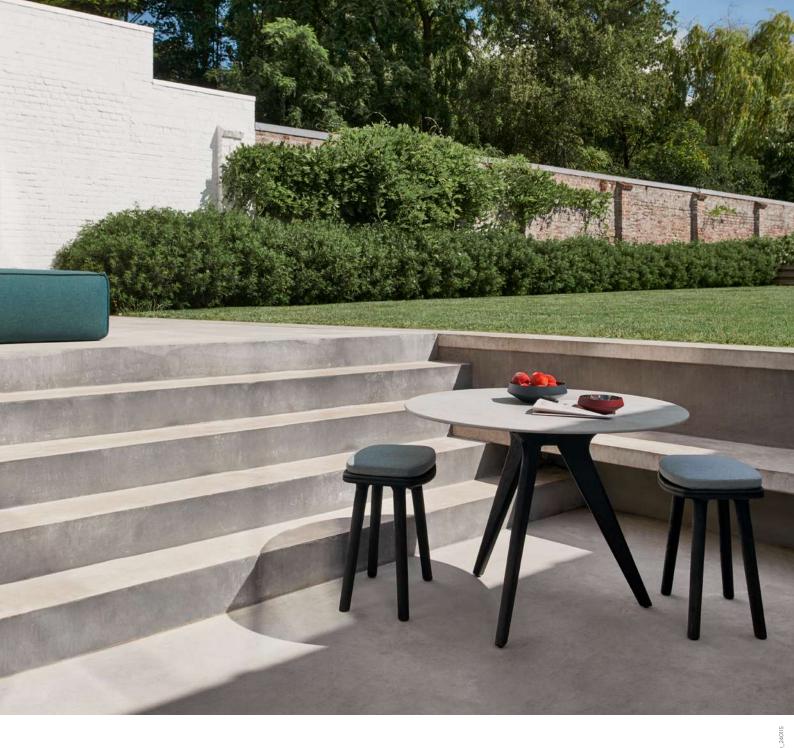

# Solid

outdoor luxury

**Manutti** 

# Designed by Lionel Doyen

Fashioned from natural teak and brushed teak nero, the Solid collection is both an invitation and a bold statement. The design of the chairs and stools perfectly balances technological innovation and authentic craftsmanship. Its graceful wooden frame and delicately crafted plush seating simultaneously suggest solidity and comfort – a sensation that is further amplified by its sensual shape, which molds to the body.

# **Collection overview**

Dining chair

**Stool** - 47 FUR0001362

Counter height stool - 61

Counter height stool with back - 61

Bar stool with back - 79