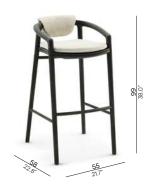

# **Collection overview**

Dining chair

**Stool** - 47 FUR0001362

Counter height stool - 61

Counter height stool with back - 61

Bar stool with back - 79