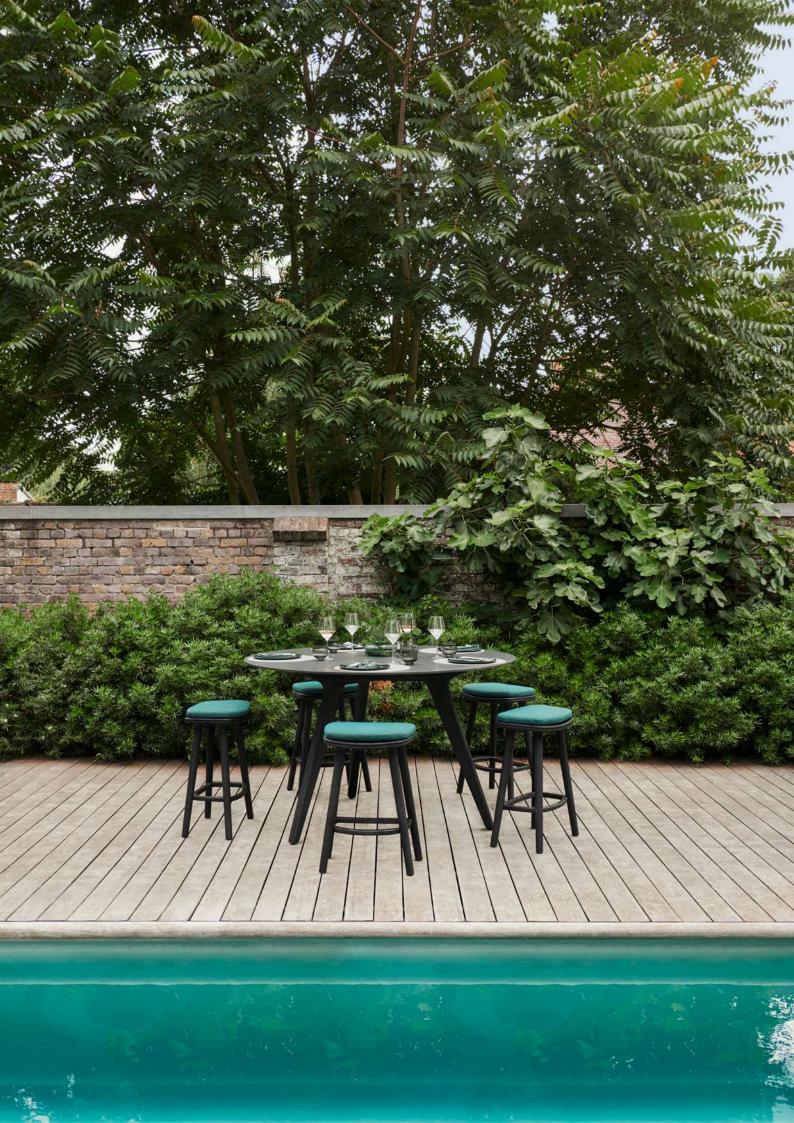

# Solid

outdoor luxury

**Manutti** 

# Designed by Lionel Doyen

Fashioned from natural teak and brushed teak nero, the Solid collection is both an invitation and a bold statement. The design of the chairs and stools perfectly balances technological innovation and authentic craftsmanship. Its graceful wooden frame and delicately crafted plush seating simultaneously suggest solidity and comfort – a sensation that is further amplified by its sensual shape, which molds to the body.

# **Collection overview**

Dining chair

**Stool** - 47 FUR0001362

Counter height stool - 61

Counter height stool with back - 61

Bar stool with back - 79