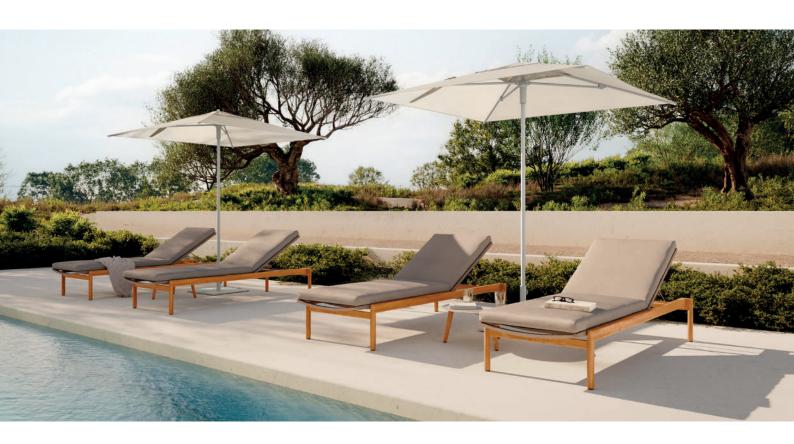

### mid pole umbrella 200×200

The Tayo mid pole umbrella is designed to match every outdoor project. A windy rooftop terrace or a poolside lounge area, the Tayo is both sturdy, with clean lines and an elegant look. A magnetic easy push-up system makes opening and closing a piece of cake. The integrated wheels in the base make it possible to transport the umbrella without lifting it.