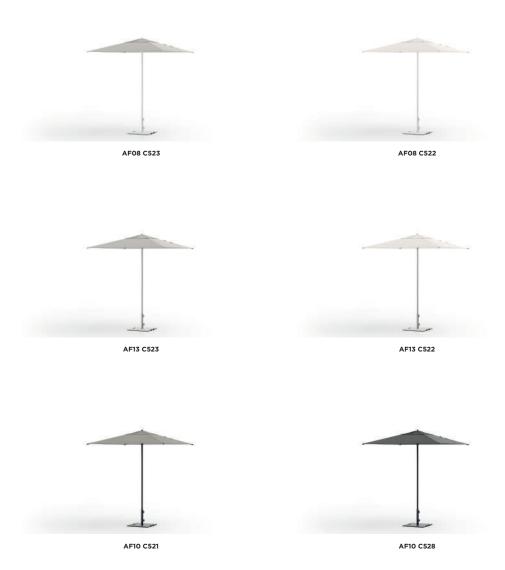

## collection overview

#### MATERIALS & COLOURS

frame: pca canopy: fabric (FDF)