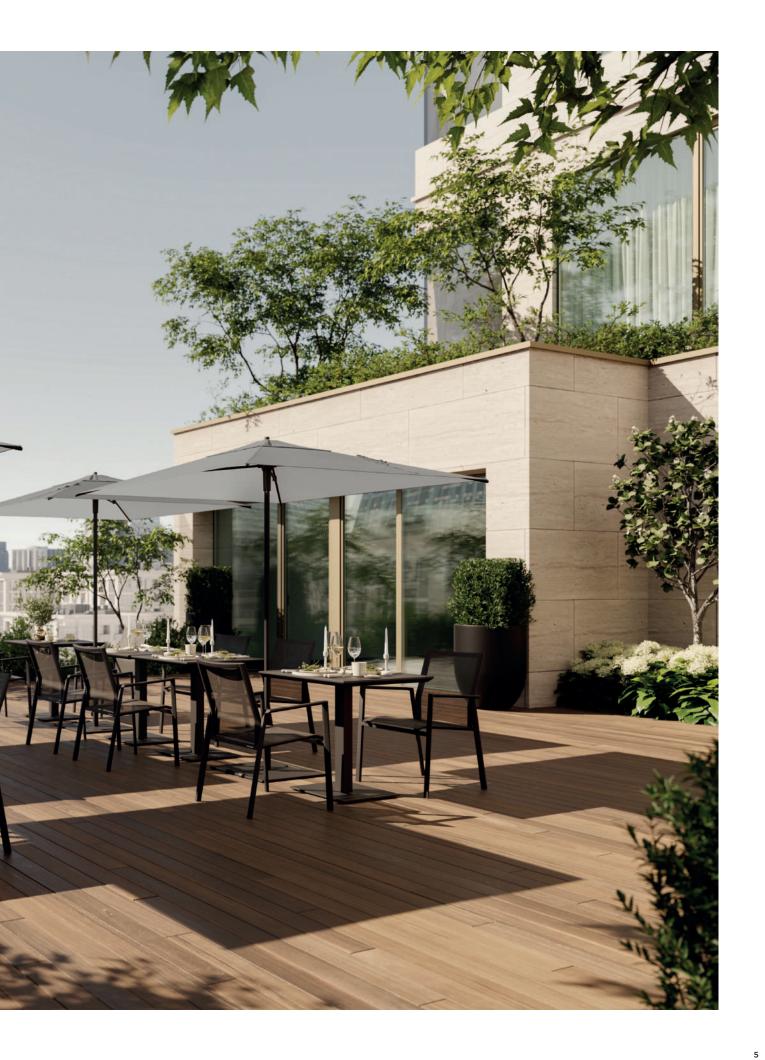

### mid pole umbrella 200×200

The Tayo mid pole umbrella is designed to match every outdoor project. A windy rooftop terrace or a poolside lounge area, the Tayo is both sturdy, with clean lines and an elegant look. A magnetic easy push-up system makes opening and closing a piece of cake. The integrated wheels in the base make it possible to transport the umbrella without lifting it.