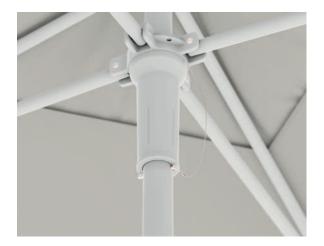

### mid pole umbrella 200×200

The Tayo mid pole umbrella is designed to match every outdoor project. A windy rooftop terrace or a poolside lounge area, the Tayo is both sturdy, with clean lines and an elegant look. A magnetic easy push-up system makes opening and closing a piece of cake. The integrated wheels in the base make it possible to transport the umbrella without lifting it.

#### **FEATURES**

wheels on base

protective cover included