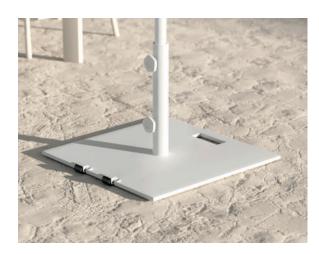

### mid pole umbrella 200×200

The Tayo mid pole umbrella is designed to match every outdoor project. A windy rooftop terrace or a poolside lounge area, the Tayo is both sturdy, with clean lines and an elegant look. A magnetic easy push-up system makes opening and closing a piece of cake. The integrated wheels in the base make it possible to transport the umbrella without lifting it.

#### **FEATURES**

wheels on base

protective cover included