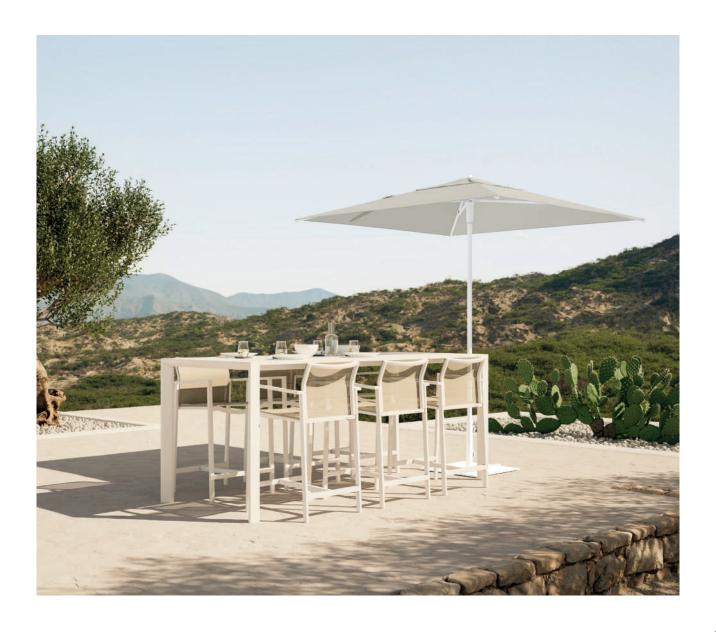

### mid pole umbrella 200×200

The Tayo mid pole umbrella is designed to match every outdoor project. A windy rooftop terrace or a poolside lounge area, the Tayo is both sturdy, with clean lines and an elegant look. A magnetic easy push-up system makes opening and closing a piece of cake. The integrated wheels in the base make it possible to transport the umbrella without lifting it.