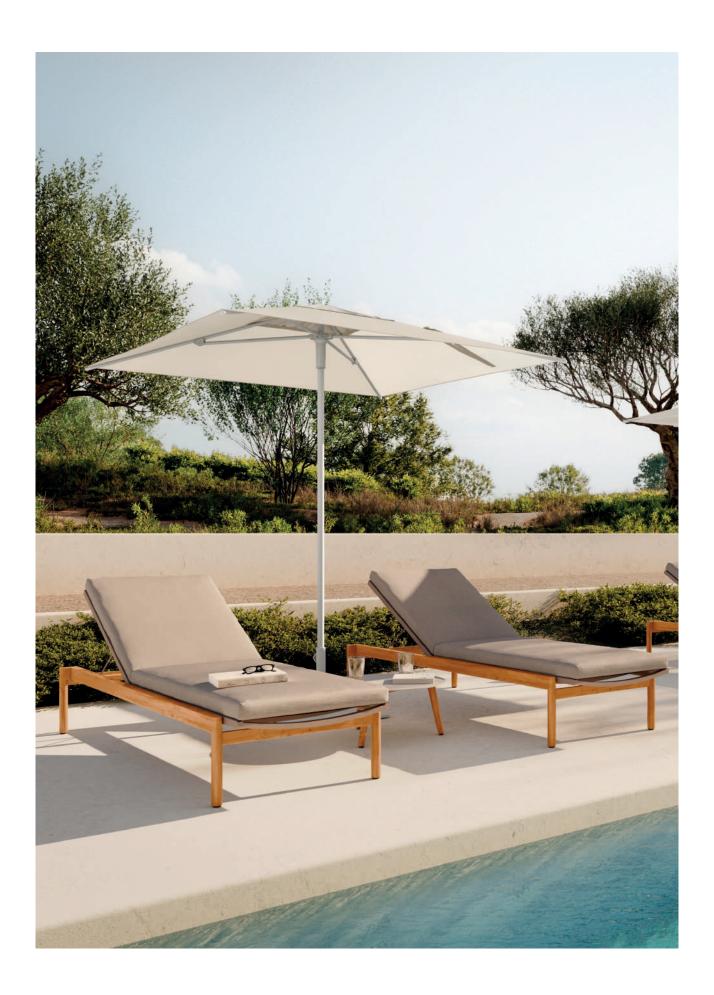

### mid pole umbrella 200×200

The Tayo mid pole umbrella is designed to match every outdoor project. A windy rooftop terrace or a poolside lounge area, the Tayo is both sturdy, with clean lines and an elegant look. A magnetic easy push-up system makes opening and closing a piece of cake. The integrated wheels in the base make it possible to transport the umbrella without lifting it.