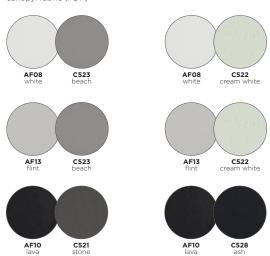

## **DIPHANO**



# Tayo COLLECTION SHEET







### mid pole umbrella 200×200

The Tayo mid pole umbrella is designed to match every outdoor project. A windy rooftop terrace or a poolside lounge area, the Tayo is both sturdy, with clean lines and an elegant look. A magnetic easy push-up system makes opening and closing a piece of cake. The integrated wheels in the base make it possible to transport the umbrella without lifting it.







## collection overview



## technical information

#### MATERIALS & COLOURS

frame: pca canopy: fabric (FDF)



#### **FEATURES**







wheels on base



protective cover included



## maintenance

#### POWDERCOATED ALUMINIUM

Simply brush away loose dirt, rinse, and clean with a mild, lukewarm soapy solution. Rinse thoroughly and pat dry with a cloth.

#### **FABRICS**

Simply brush away loose dirt. Spray on a cleaning solution of water and mild soap. Use a soft bristle brush to clean and allow cleaning solution to soak into the fabric. Rinse thoroughly until all soap residue is removed and allow to air-dry.