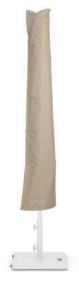

## **DIPHANO**



# Tayo COLLECTION SHEET







### mid pole umbrella 200×200

The Tayo mid pole umbrella is designed to match every outdoor project. A windy rooftop terrace or a poolside lounge area, the Tayo is both sturdy, with clean lines and an elegant look. A magnetic easy push-up system makes opening and closing a piece of cake. The integrated wheels in the base make it possible to transport the umbrella without lifting it.







## collection overview



## technical information

#### MATERIALS & COLOURS

frame: pca canopy: fabric (FDF)



#### **FEATURES**







wheels on base



protective cover included



## maintenance

#### POWDERCOATED ALUMINIUM

Simply brush away loose dirt, rinse, and clean with a mild, lukewarm soapy solution. Rinse thoroughly and pat dry with a cloth.

#### **FABRICS**

Simply brush away loose dirt. Spray on a cleaning solution of water and mild soap. Use a soft bristle brush to clean and allow cleaning solution to soak into the fabric. Rinse thoroughly until all soap residue is removed and allow to air-dry.