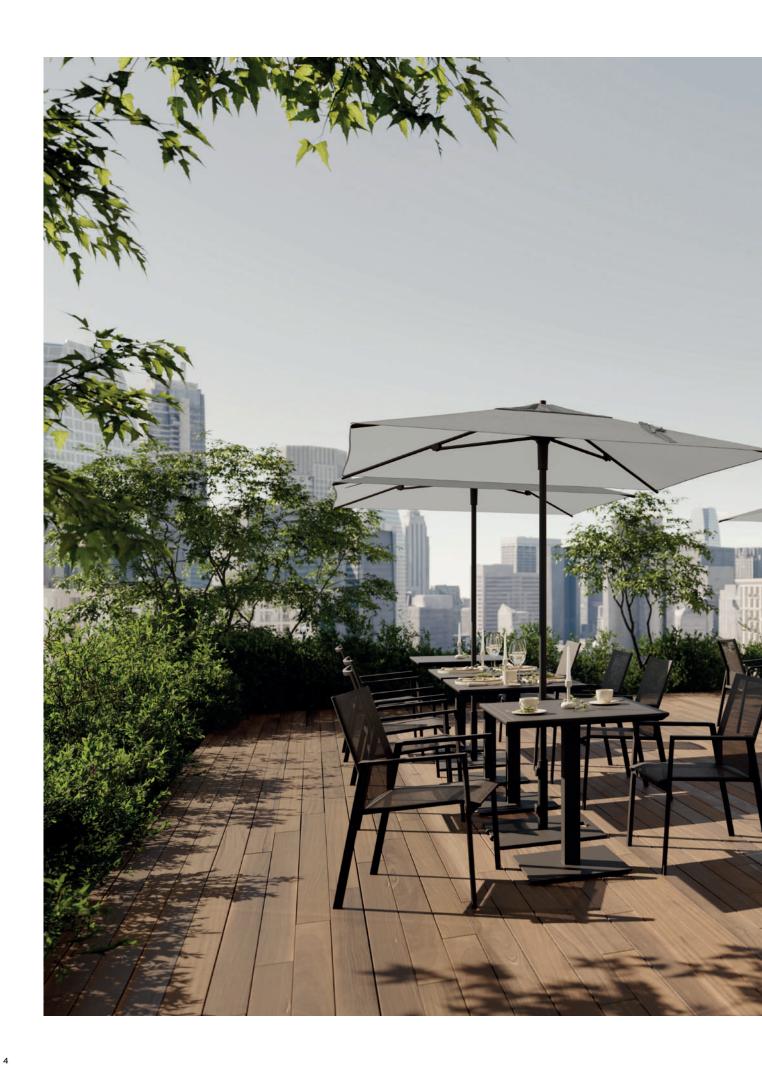

### mid pole umbrella 200×200

The Tayo mid pole umbrella is designed to match every outdoor project. A windy rooftop terrace or a poolside lounge area, the Tayo is both sturdy, with clean lines and an elegant look. A magnetic easy push-up system makes opening and closing a piece of cake. The integrated wheels in the base make it possible to transport the umbrella without lifting it.